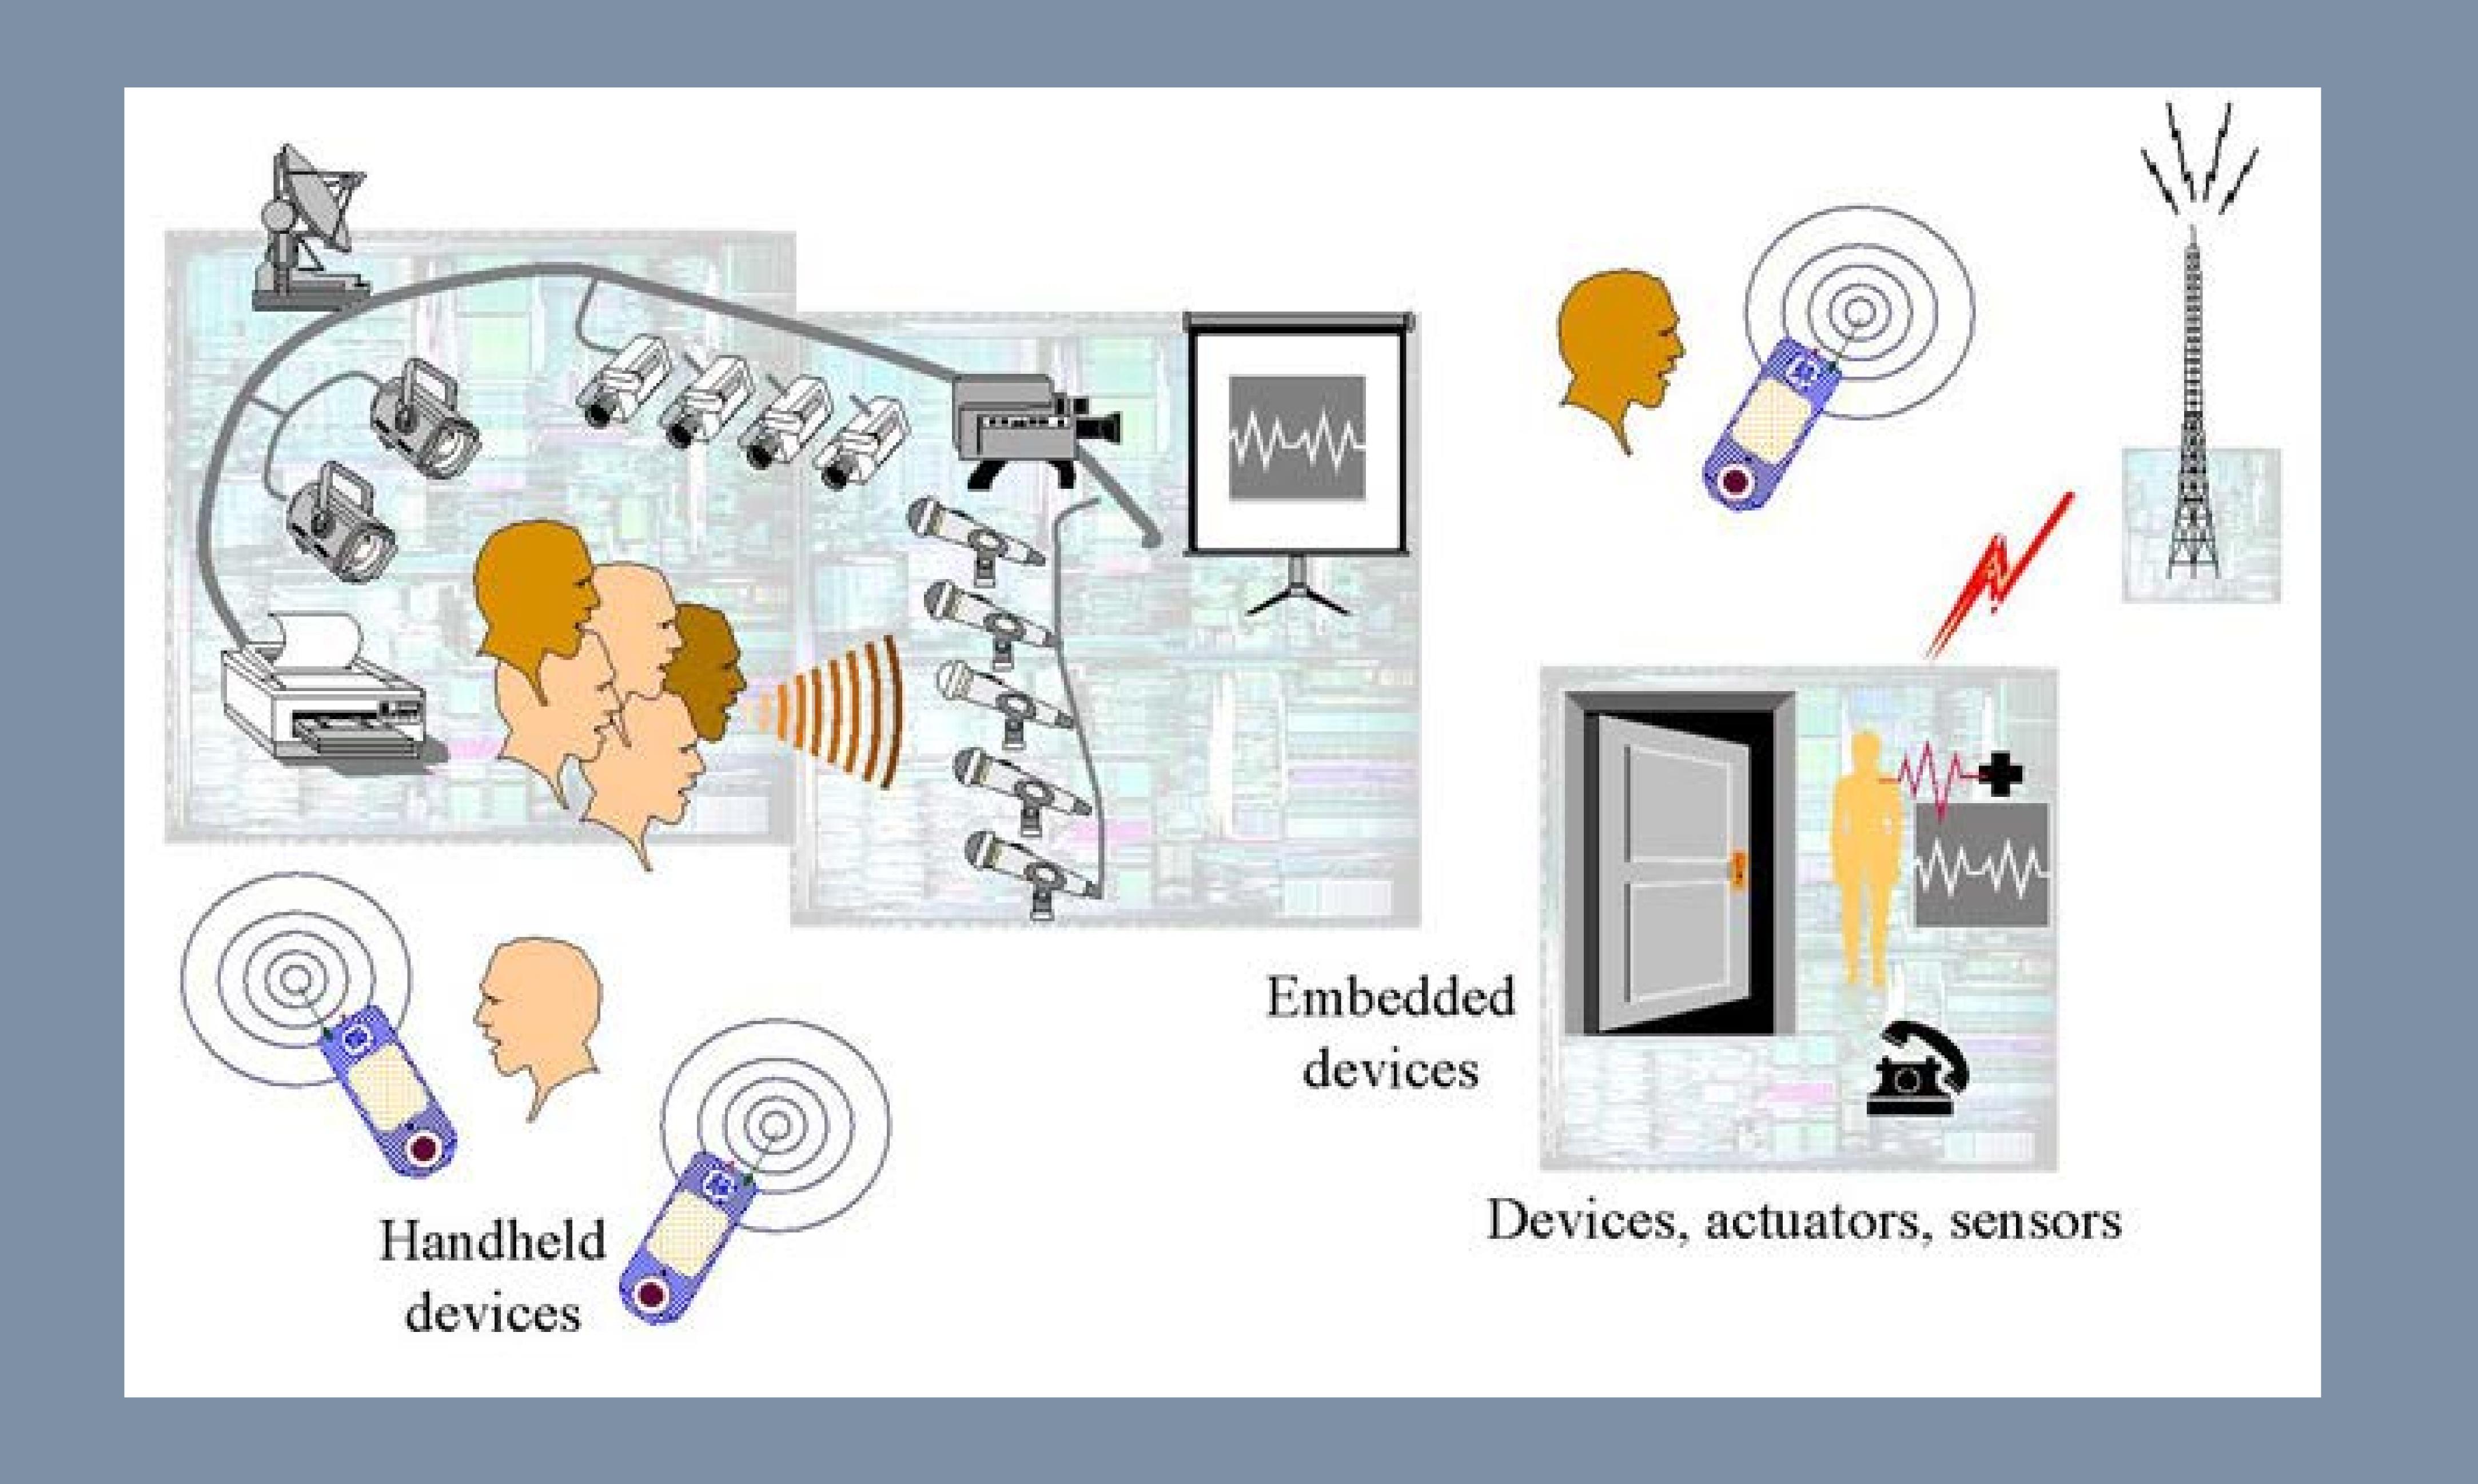

## OBJECTIVE:

Enter S/ash Gallery to step into the game and unlock gateway 1. Tap the different markers on the map in order to navigate and receive objectives. When set to the right digit, the modules in the locations will reveal a port number. Enter it above to collect dream logs. Follow the blue markers on the pavement to make your way through the landmarks.