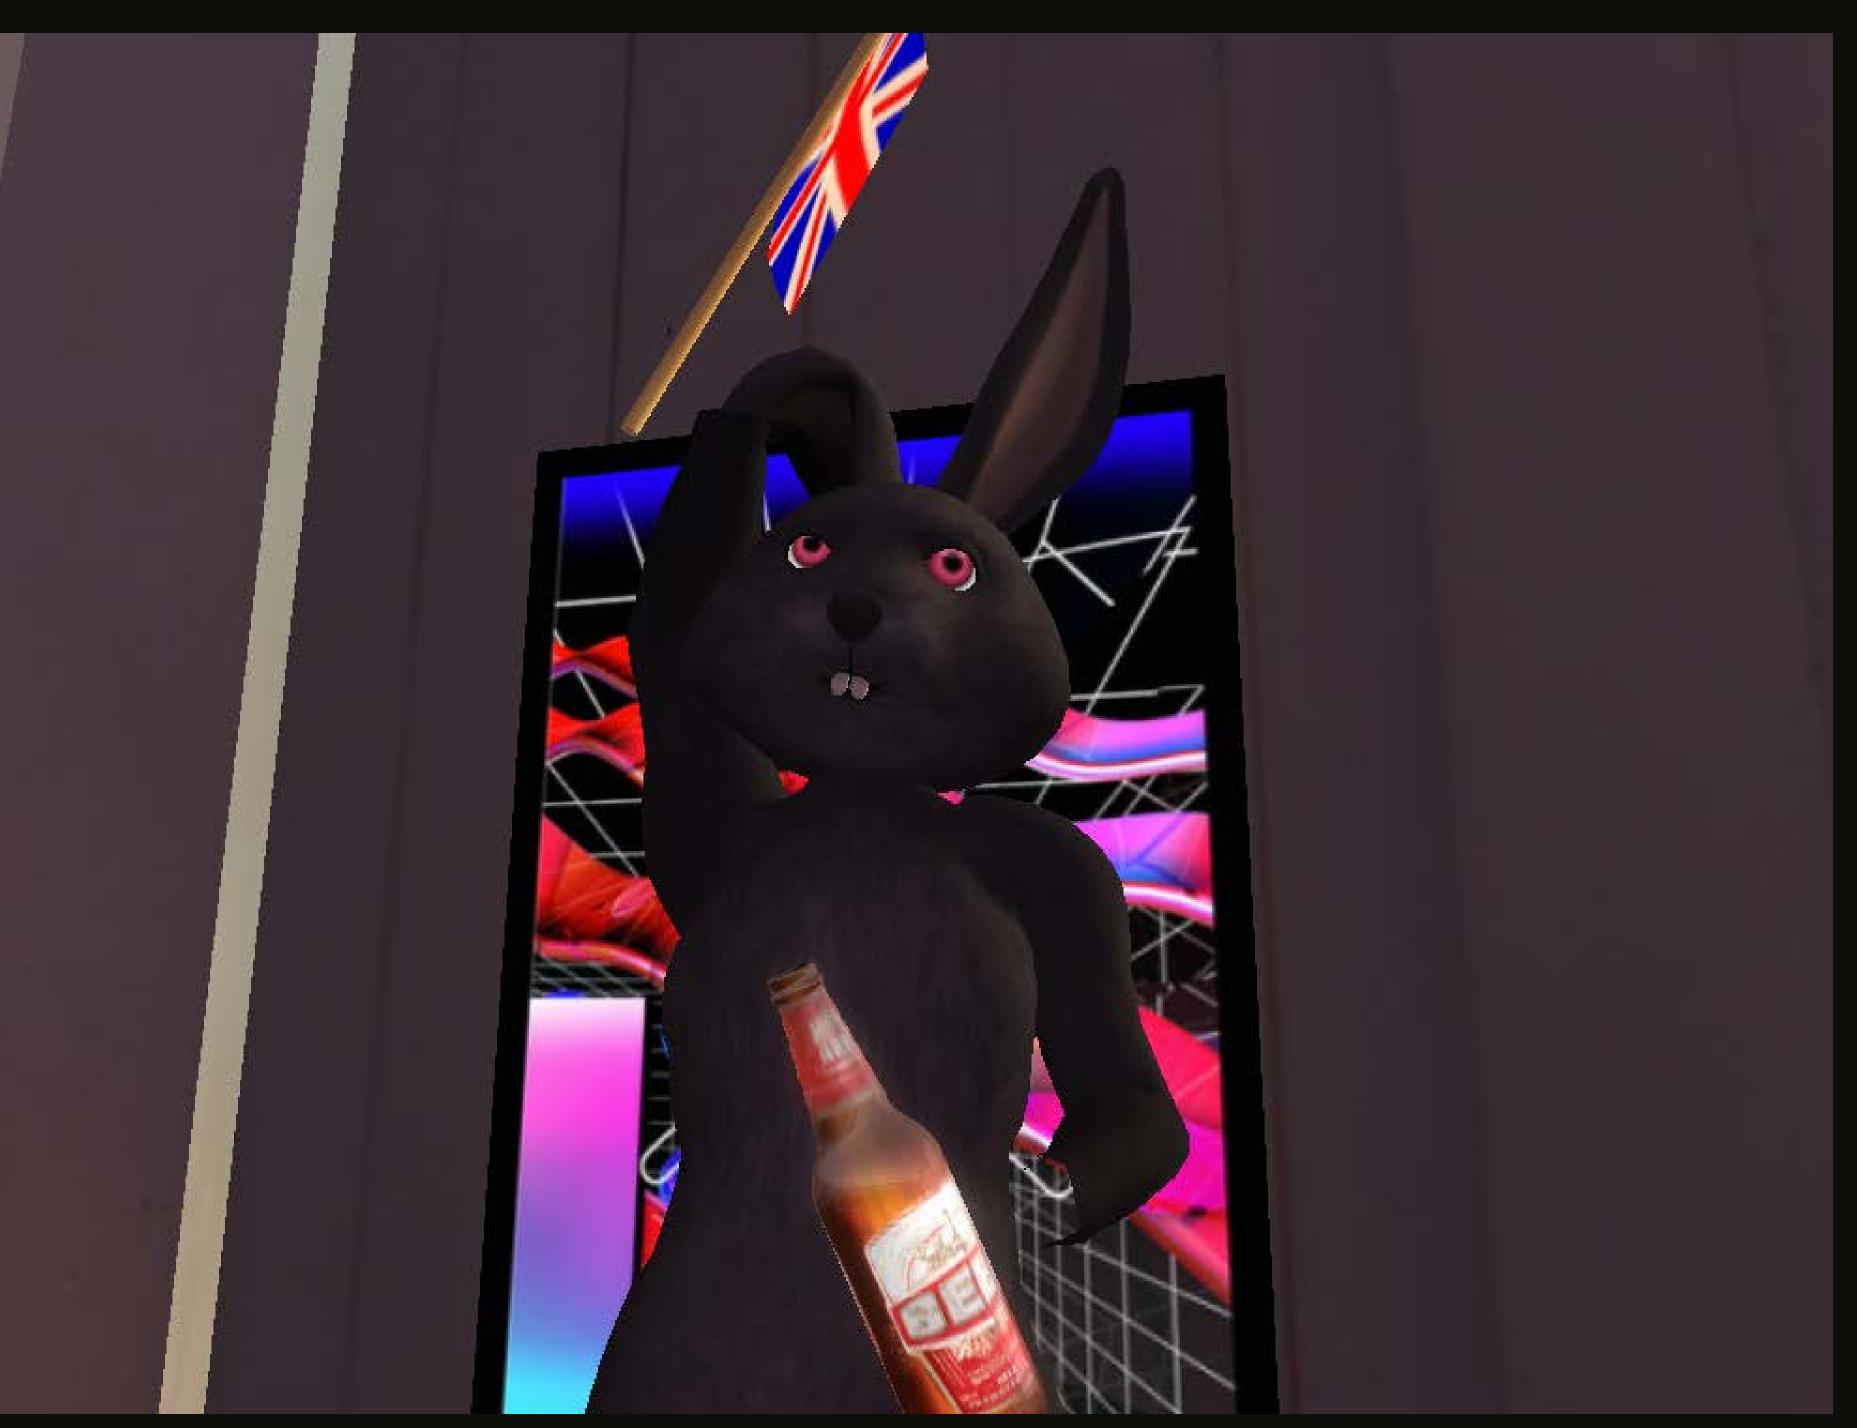

HFLP

868 MHZ

Experimental Publishing

14-06-22

DISTANCE: 0 km STATUS: detecting....

Encased in its concrete and metal armour, lie
the keys to the pulsating veins of a mirror
world. Whatever makes it inside its
bloodstream, will travel fast and eternally
through the nexus of time and space it occupies
in that instant. I wake up kicking and
screaming, like a new born child overstimulated
by the harsh white lights of its new artificial
surrounding. I was born dead I thought. Every
time I looked down at my arms and hands, I saw