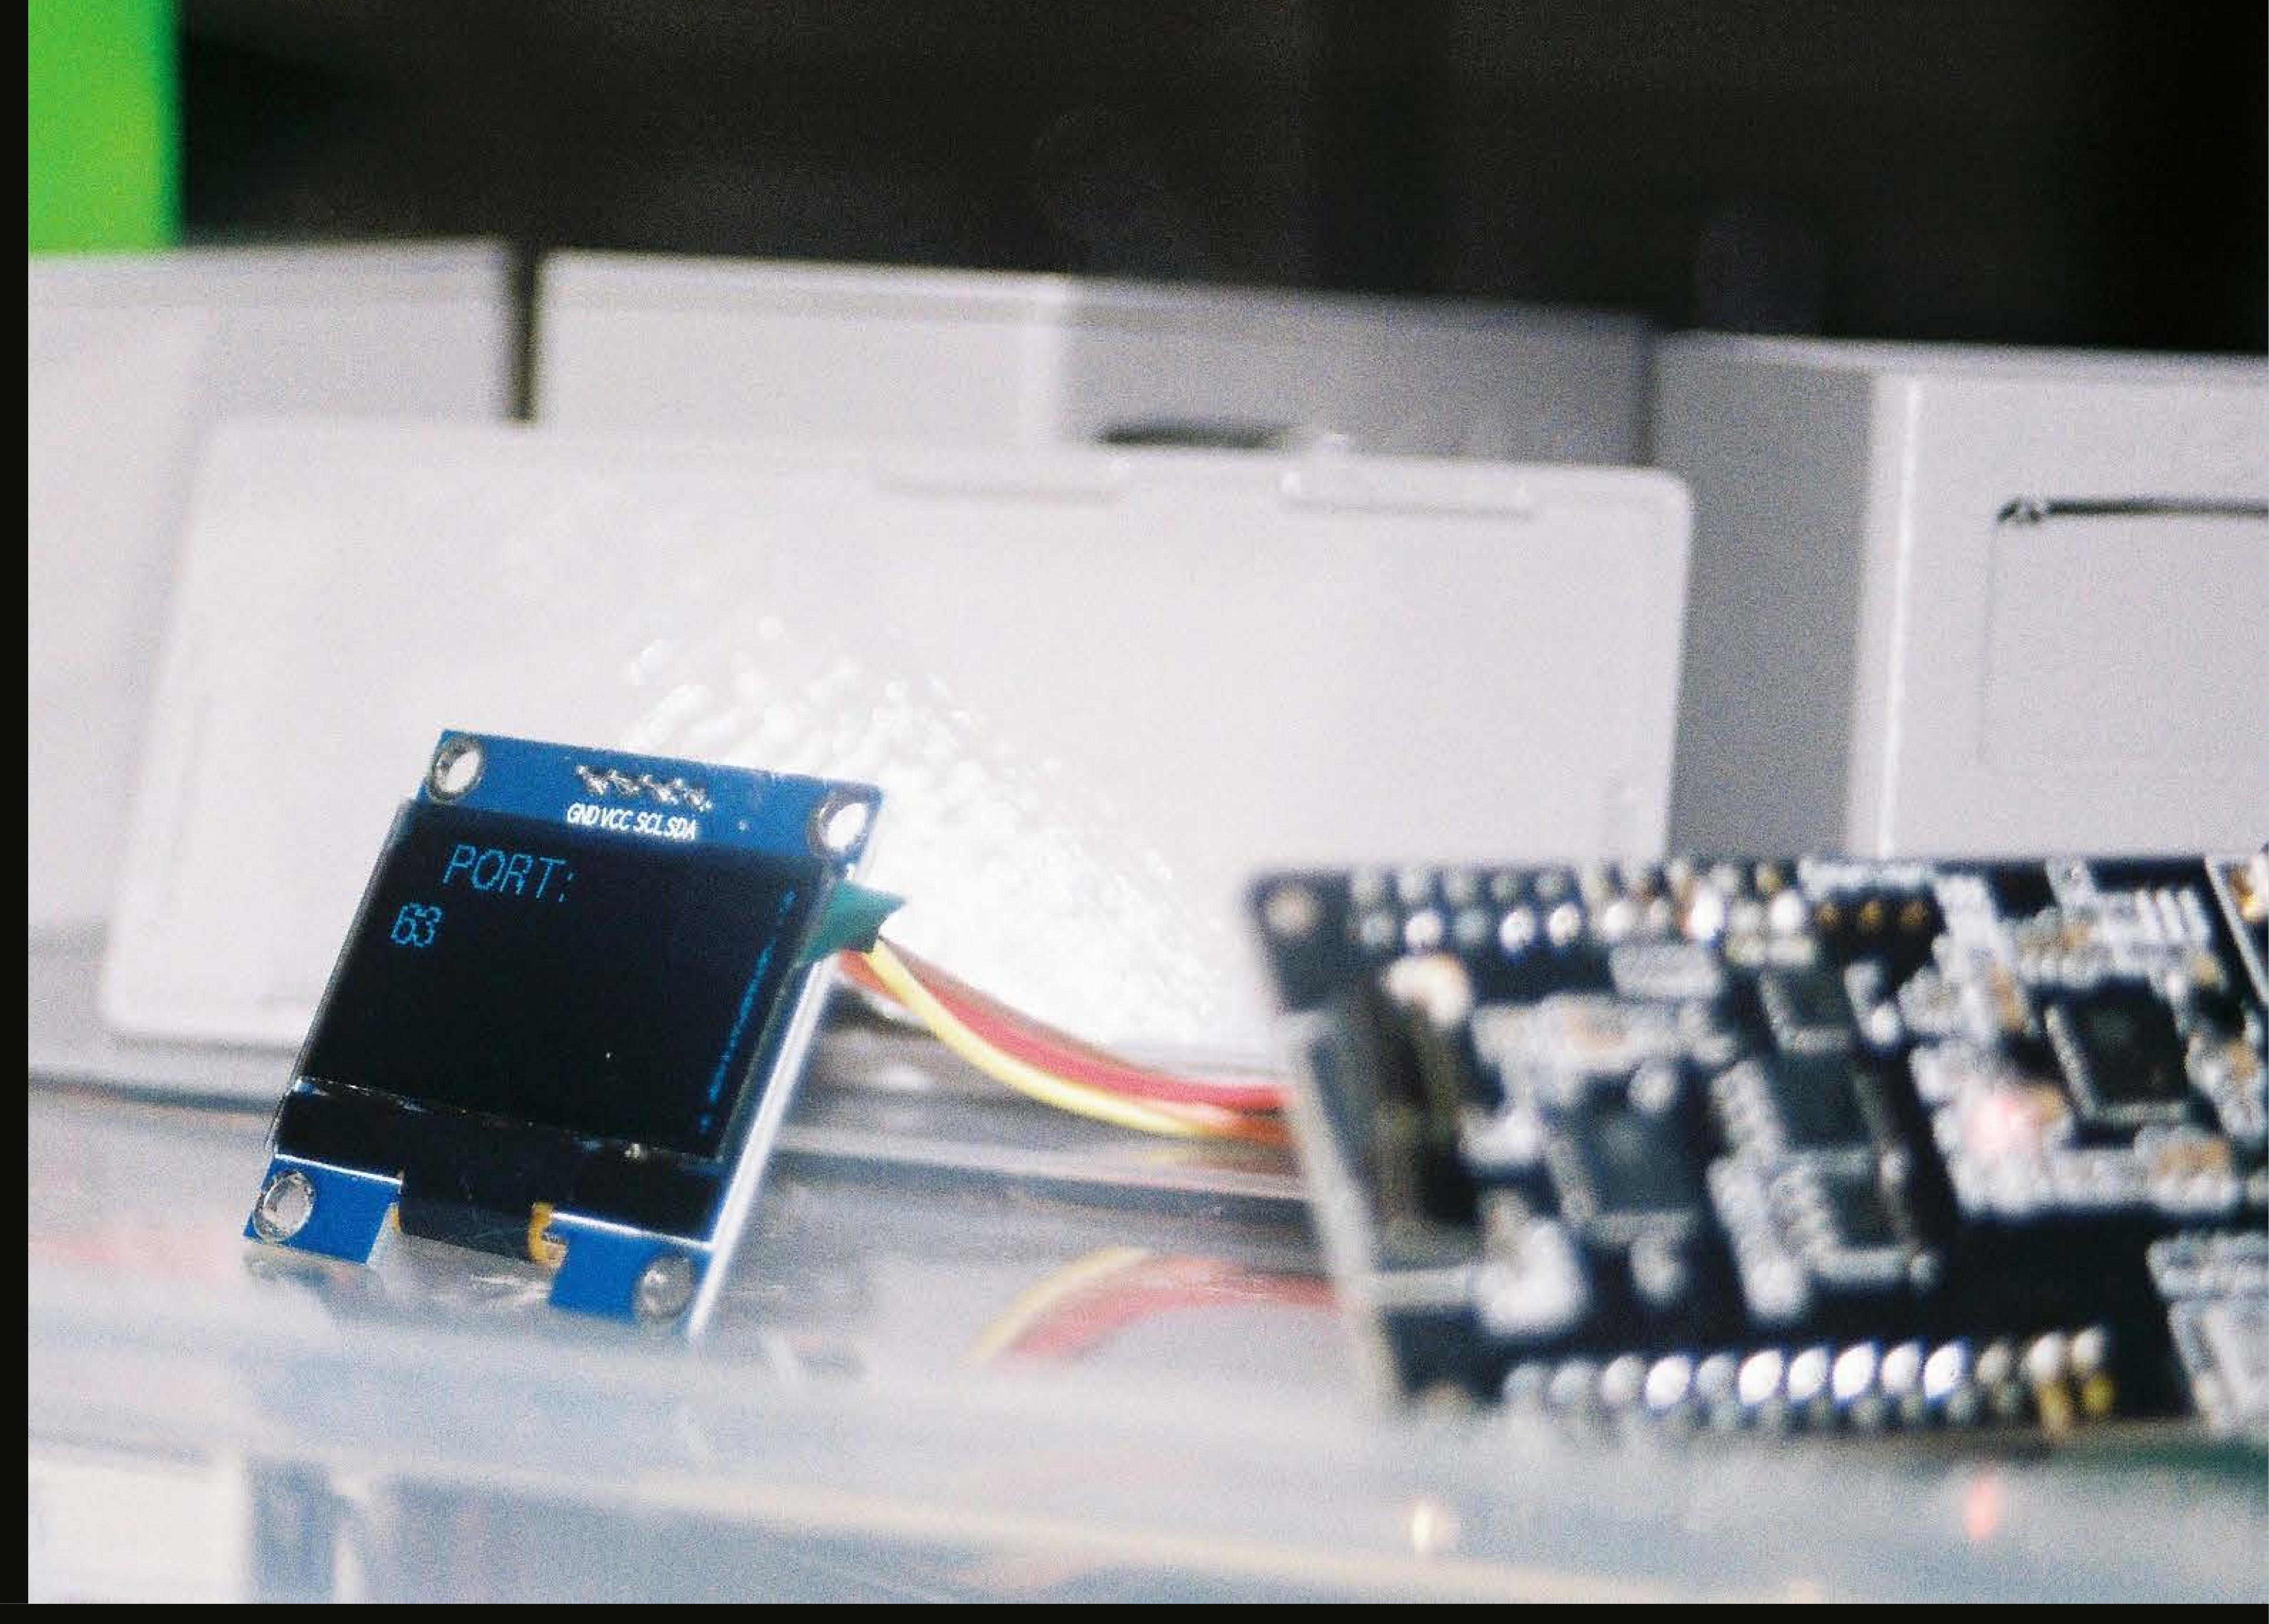

## OBJECTIVE:

You have entered Gateway 1. Find the 5 digit number code and enter it into the PORT to unlock dream log 1.

```
open gateway at
gateway 0002 19.05.2022
gateway 0003 19.05.2022
gateway 0004 19.05.2022
gateway 0005 19.05.2022
gateway 0006 19.05.2022
gateway 0007 19.05.2022
gateway 0008 19.05.2022
gateway 0009 19.05.2022
Identity Verification
please verify identity below.
Type 'help' + ENTER -- for available commands.
```

## OBJECTIVE:

Enter S/ash Gallery to step into the game and unlock gateway 1. Tap the different markers on the map in order to navigate and receive objectives. When set to the right digit, the modules in the locations will reveal a port number. Enter it above to collect dream logs. Follow the blue markers on the pavement to make your way through the landmarks.