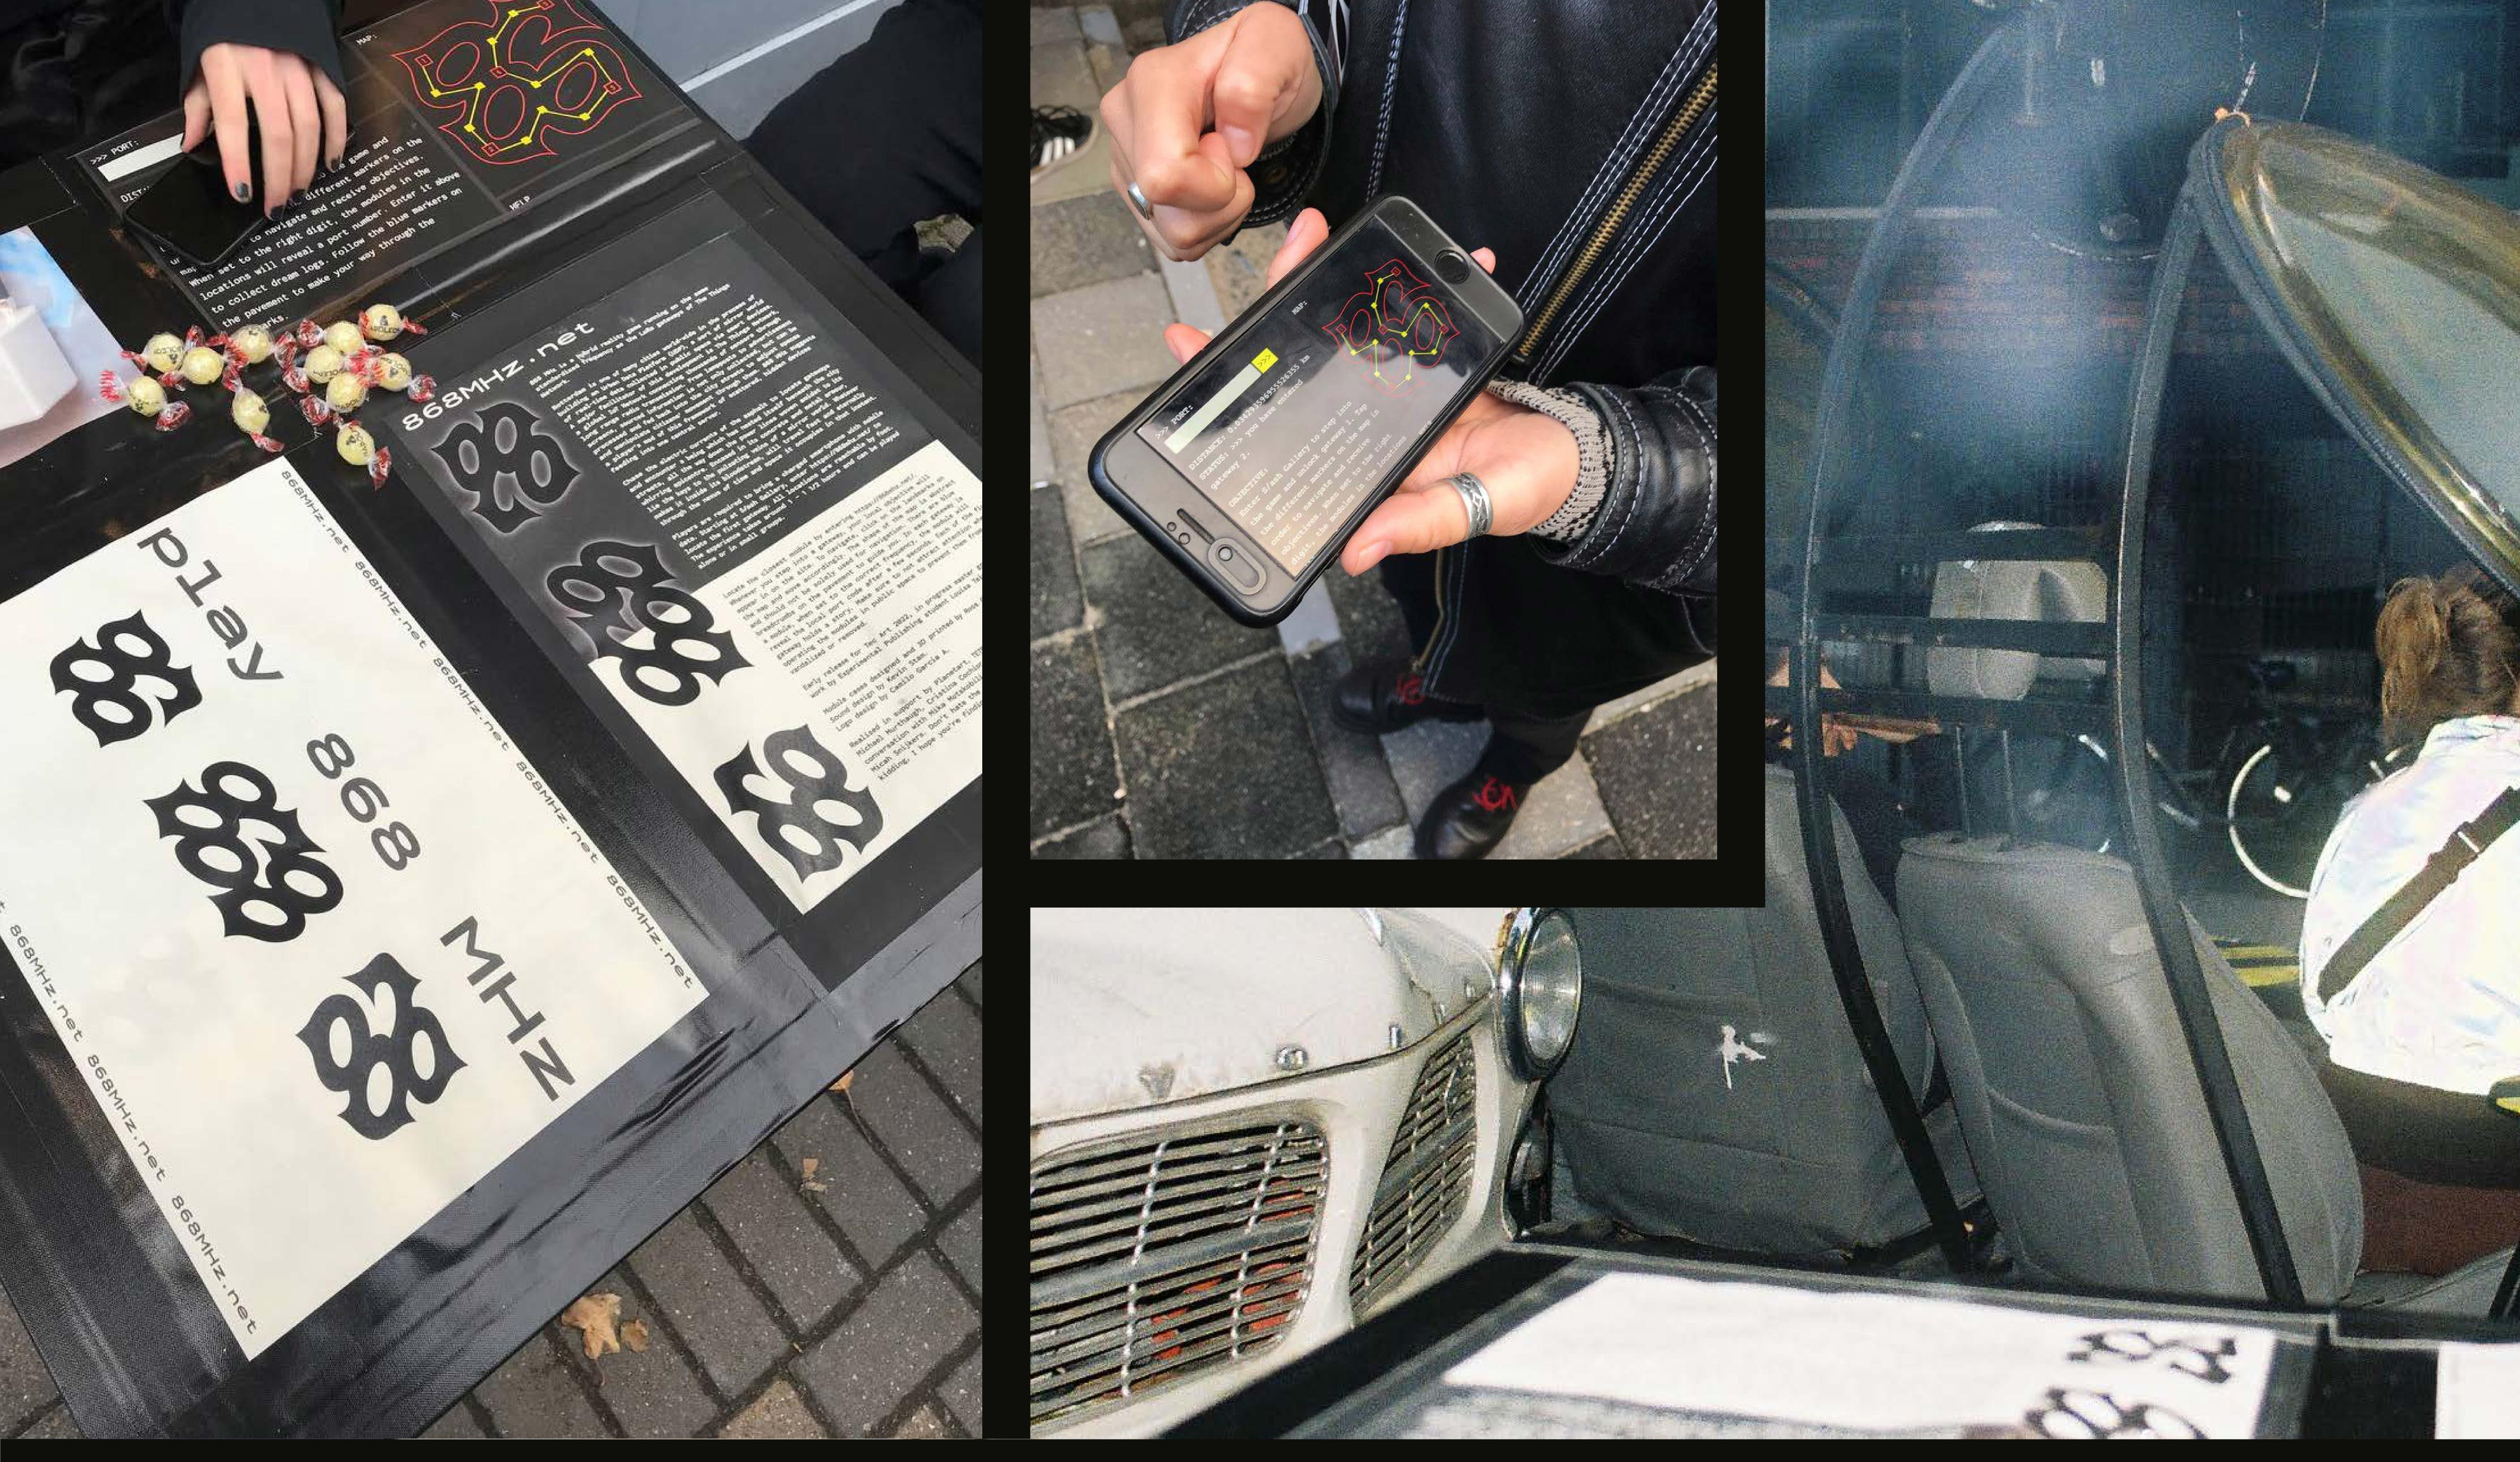

## OBJECTIVE:

You have entered Gateway 1. Find the 5 digit number code and enter it into the PORT to unlock dream log 1.

```
open gateway at
gateway 0002 19.05.2022
gateway 0003 19.05.2022
gateway 0004 19.05.2022
gateway 0005 19.05.2022
gateway 0006 19.05.2022
gateway 0007 19.05.2022
gateway 0008 19.05.2022
gateway 0009 19.05.2022
Identity Verification
please verify identity below.
Type 'help' + ENTER -- for available commands.
```

## OBJECTIVE:

Enter S/ash Gallery to step into the game and unlock gateway 1. Tap the different markers on the map in order to navigate and receive objectives. When set to the right digit, the modules in the locations will reveal a port number. Enter it above to collect dream logs. Follow the blue markers on the pavement to make your way through the landmarks.