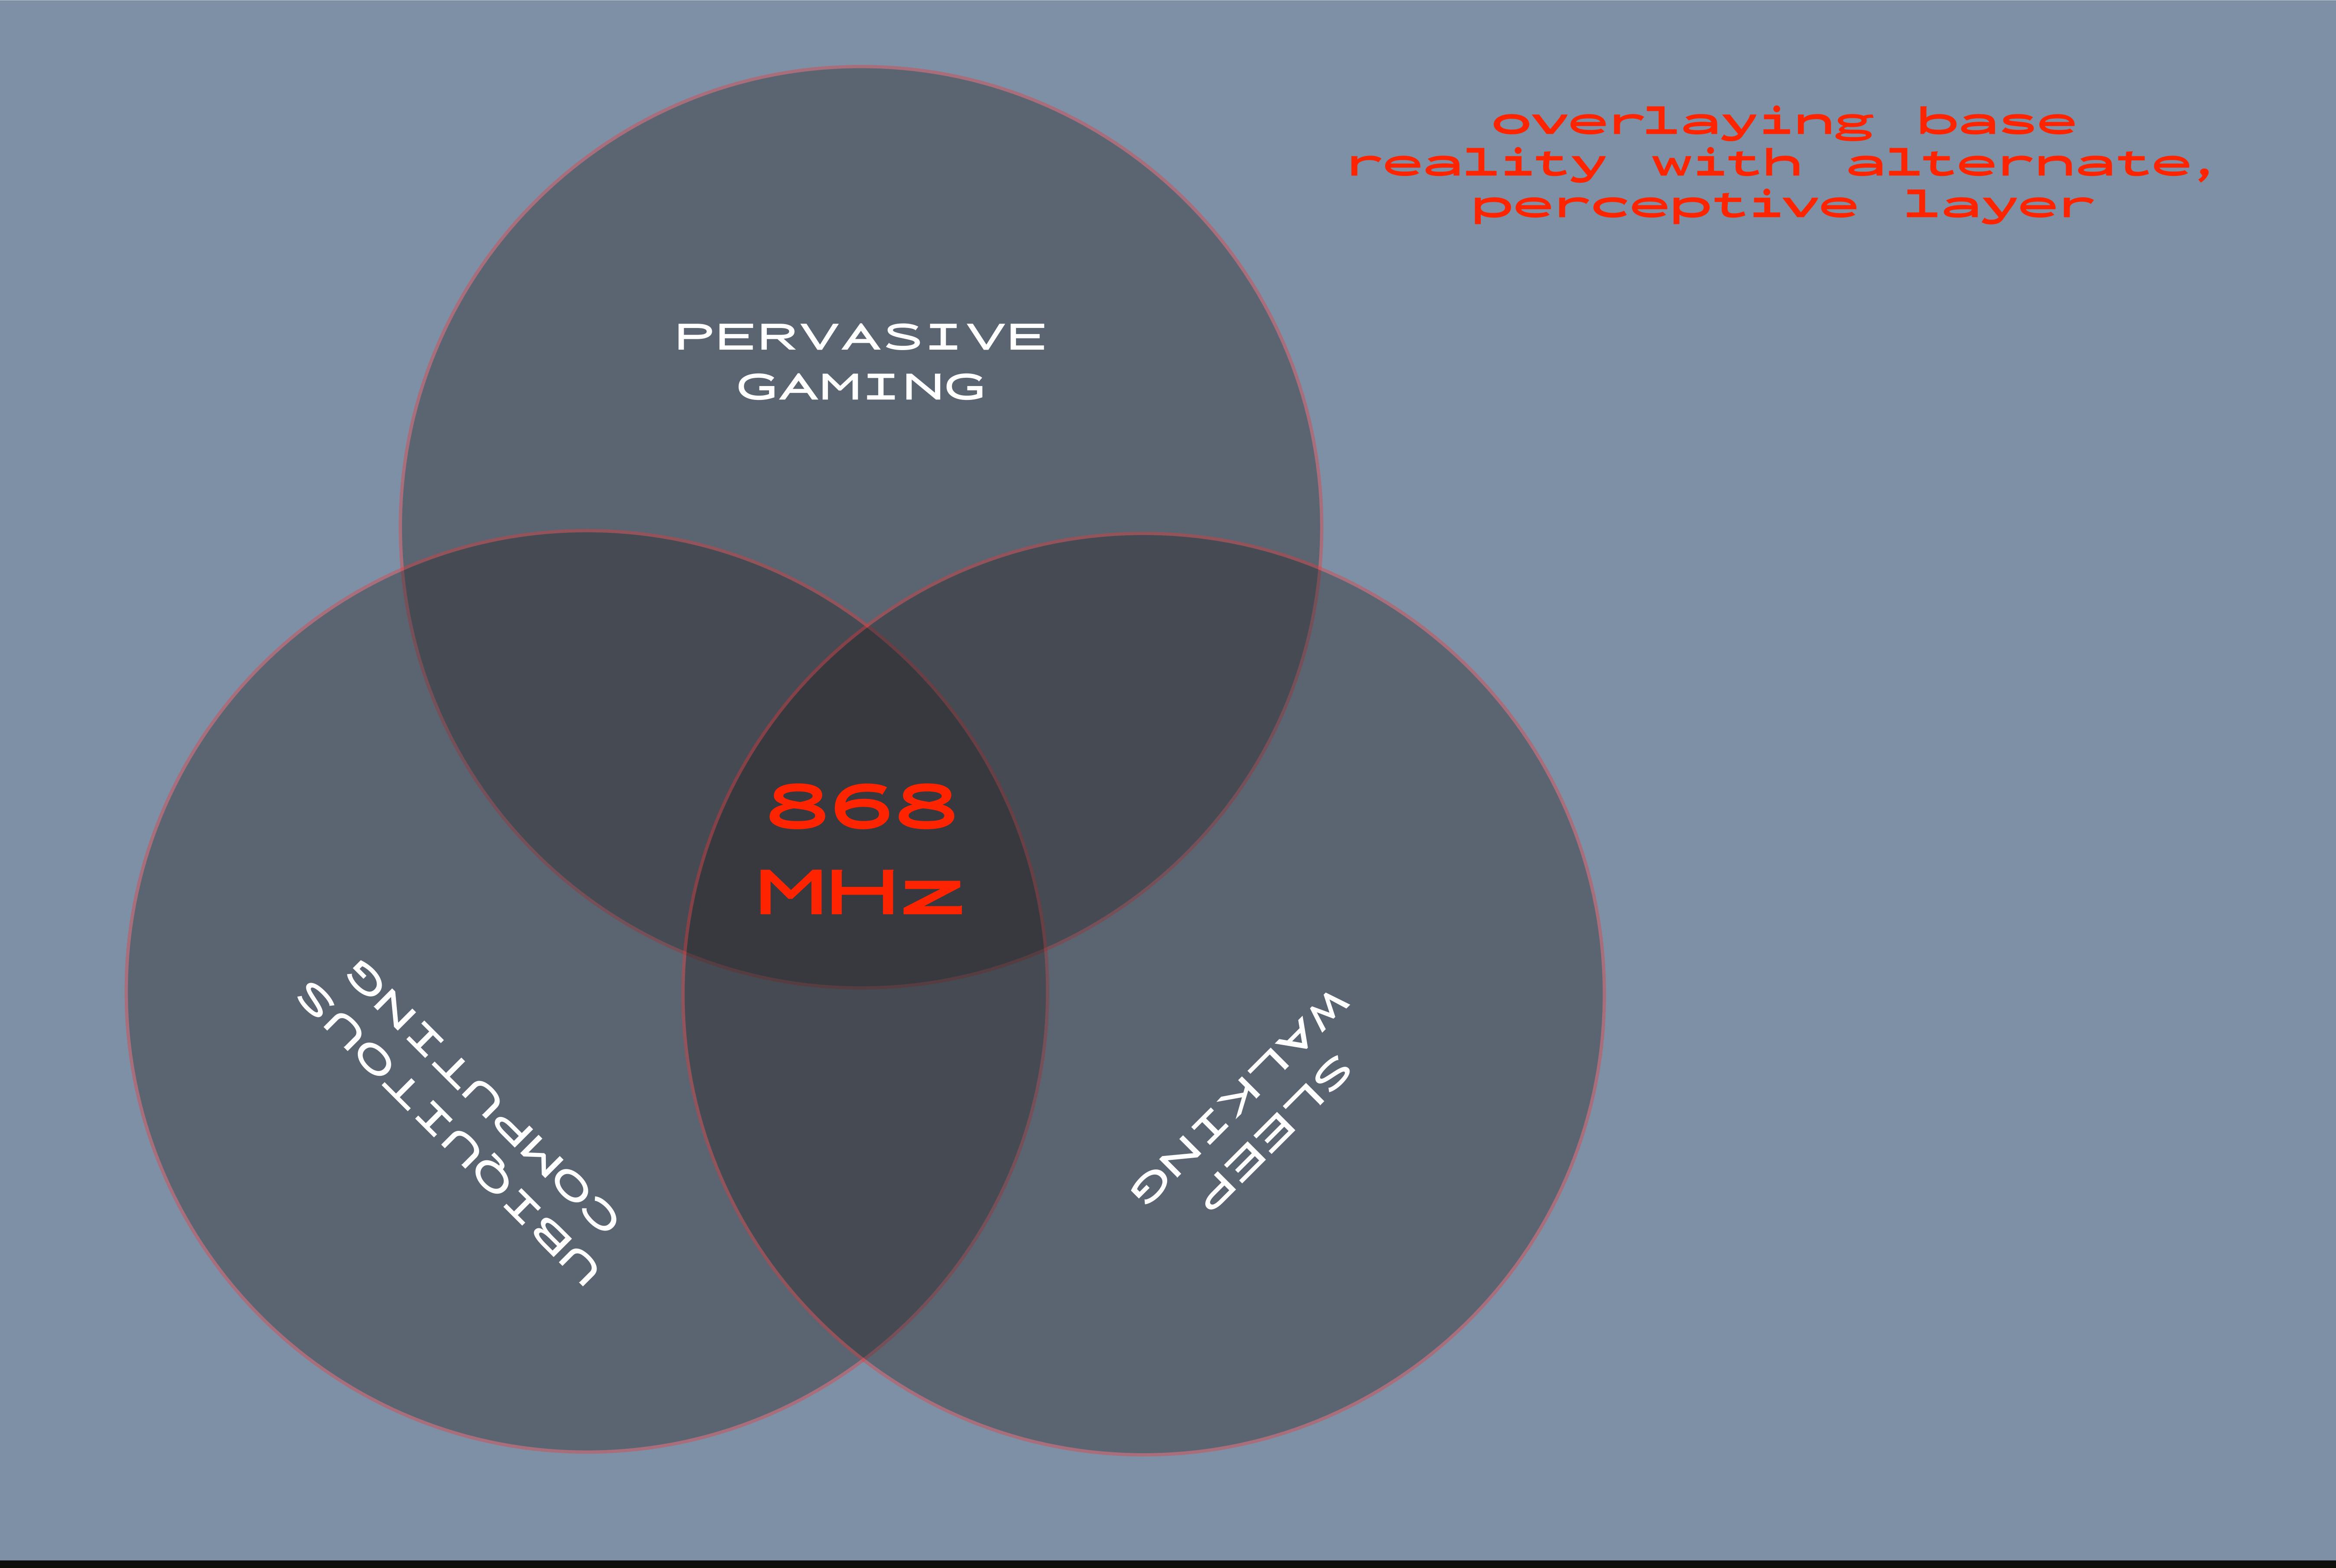

## OBJECTIVE:

Enter S/ash Gallery to step into the game and unlock gateway 1. Tap the different markers on the map in order to navigate and receive objectives. When set to the right digit, the modules in the locations will reveal a port number. Enter it above to collect dream logs. Follow the blue markers on the pavement to make your way through the landmarks.