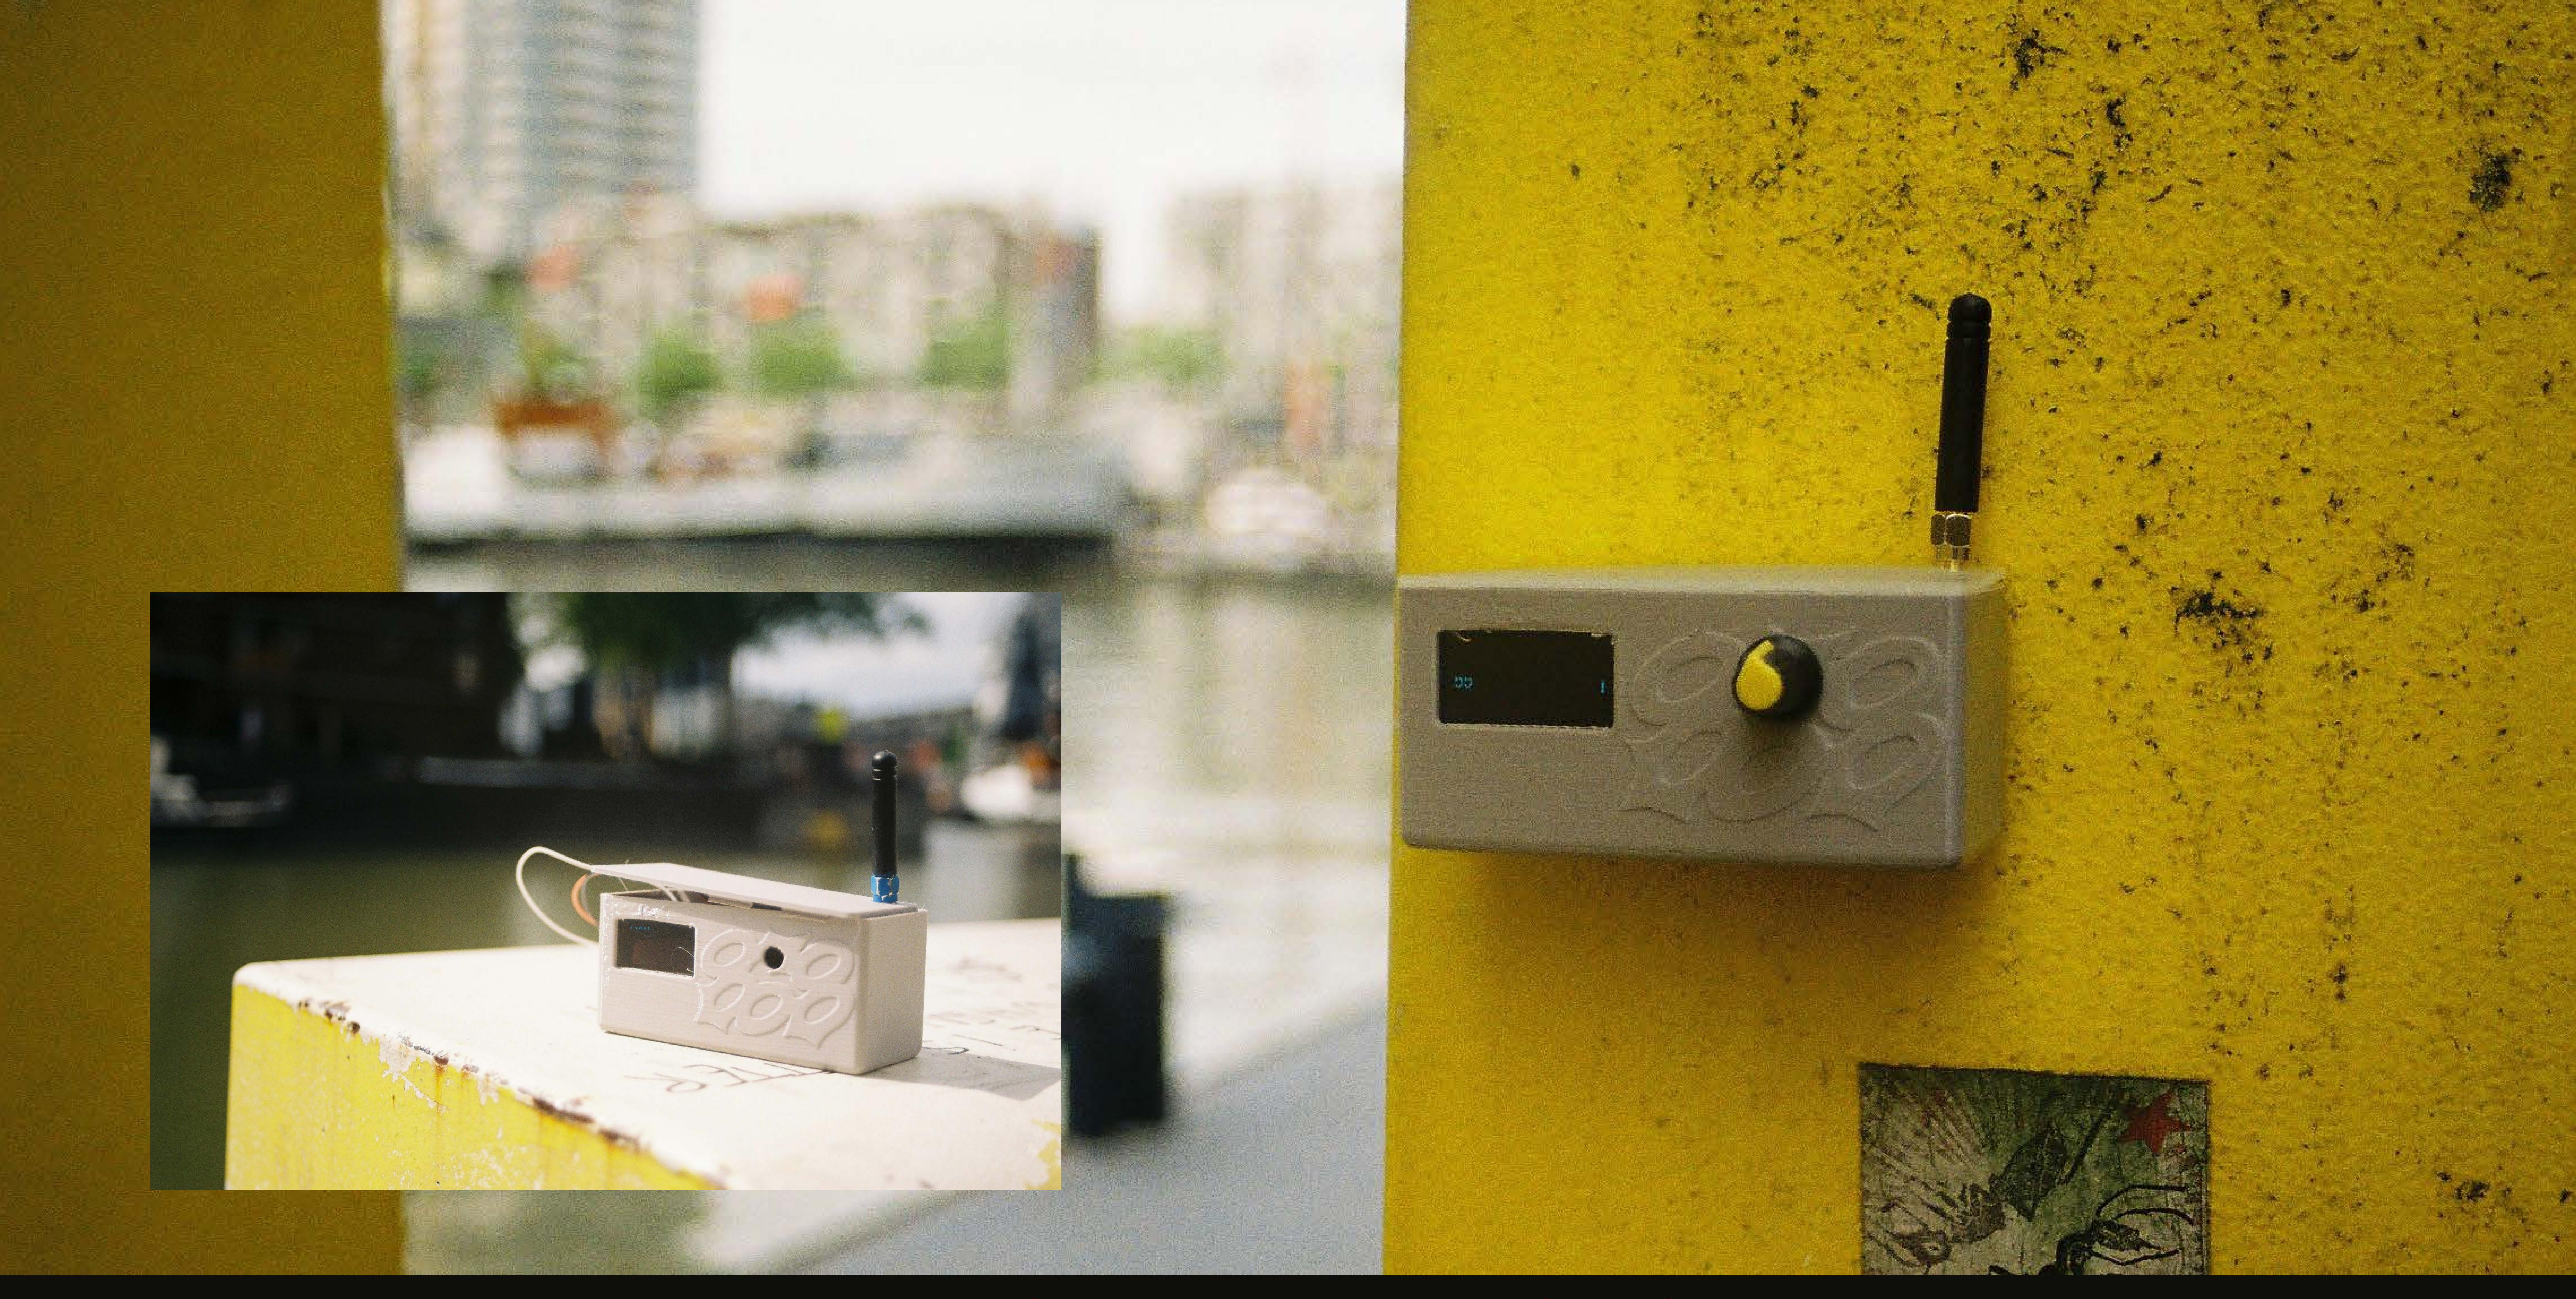

## OBJECTIVE:

You have entered Gateway 1. Find the 5 digit number code and enter it into the PORT to unlock dream log 1.

```
open gateway at
gateway 0002 19.05.2022
gateway 0003 19.05.2022
gateway 0004 19.05.2022
gateway 0005 19.05.2022
gateway 0006 19.05.2022
gateway 0007 19.05.2022
gateway 0008 19.05.2022
gateway 0009 19.05.2022
Identity Verification
please verify identity below.
Type 'help' + ENTER -- for available commands.
```

## OBJECTIVE:

Enter S/ash Gallery to step into the game and unlock gateway 1. Tap the different markers on the map in order to navigate and receive objectives. When set to the right digit, the modules in the locations will reveal a port number. Enter it above to collect dream logs. Follow the blue markers on the pavement to make your way through the landmarks.