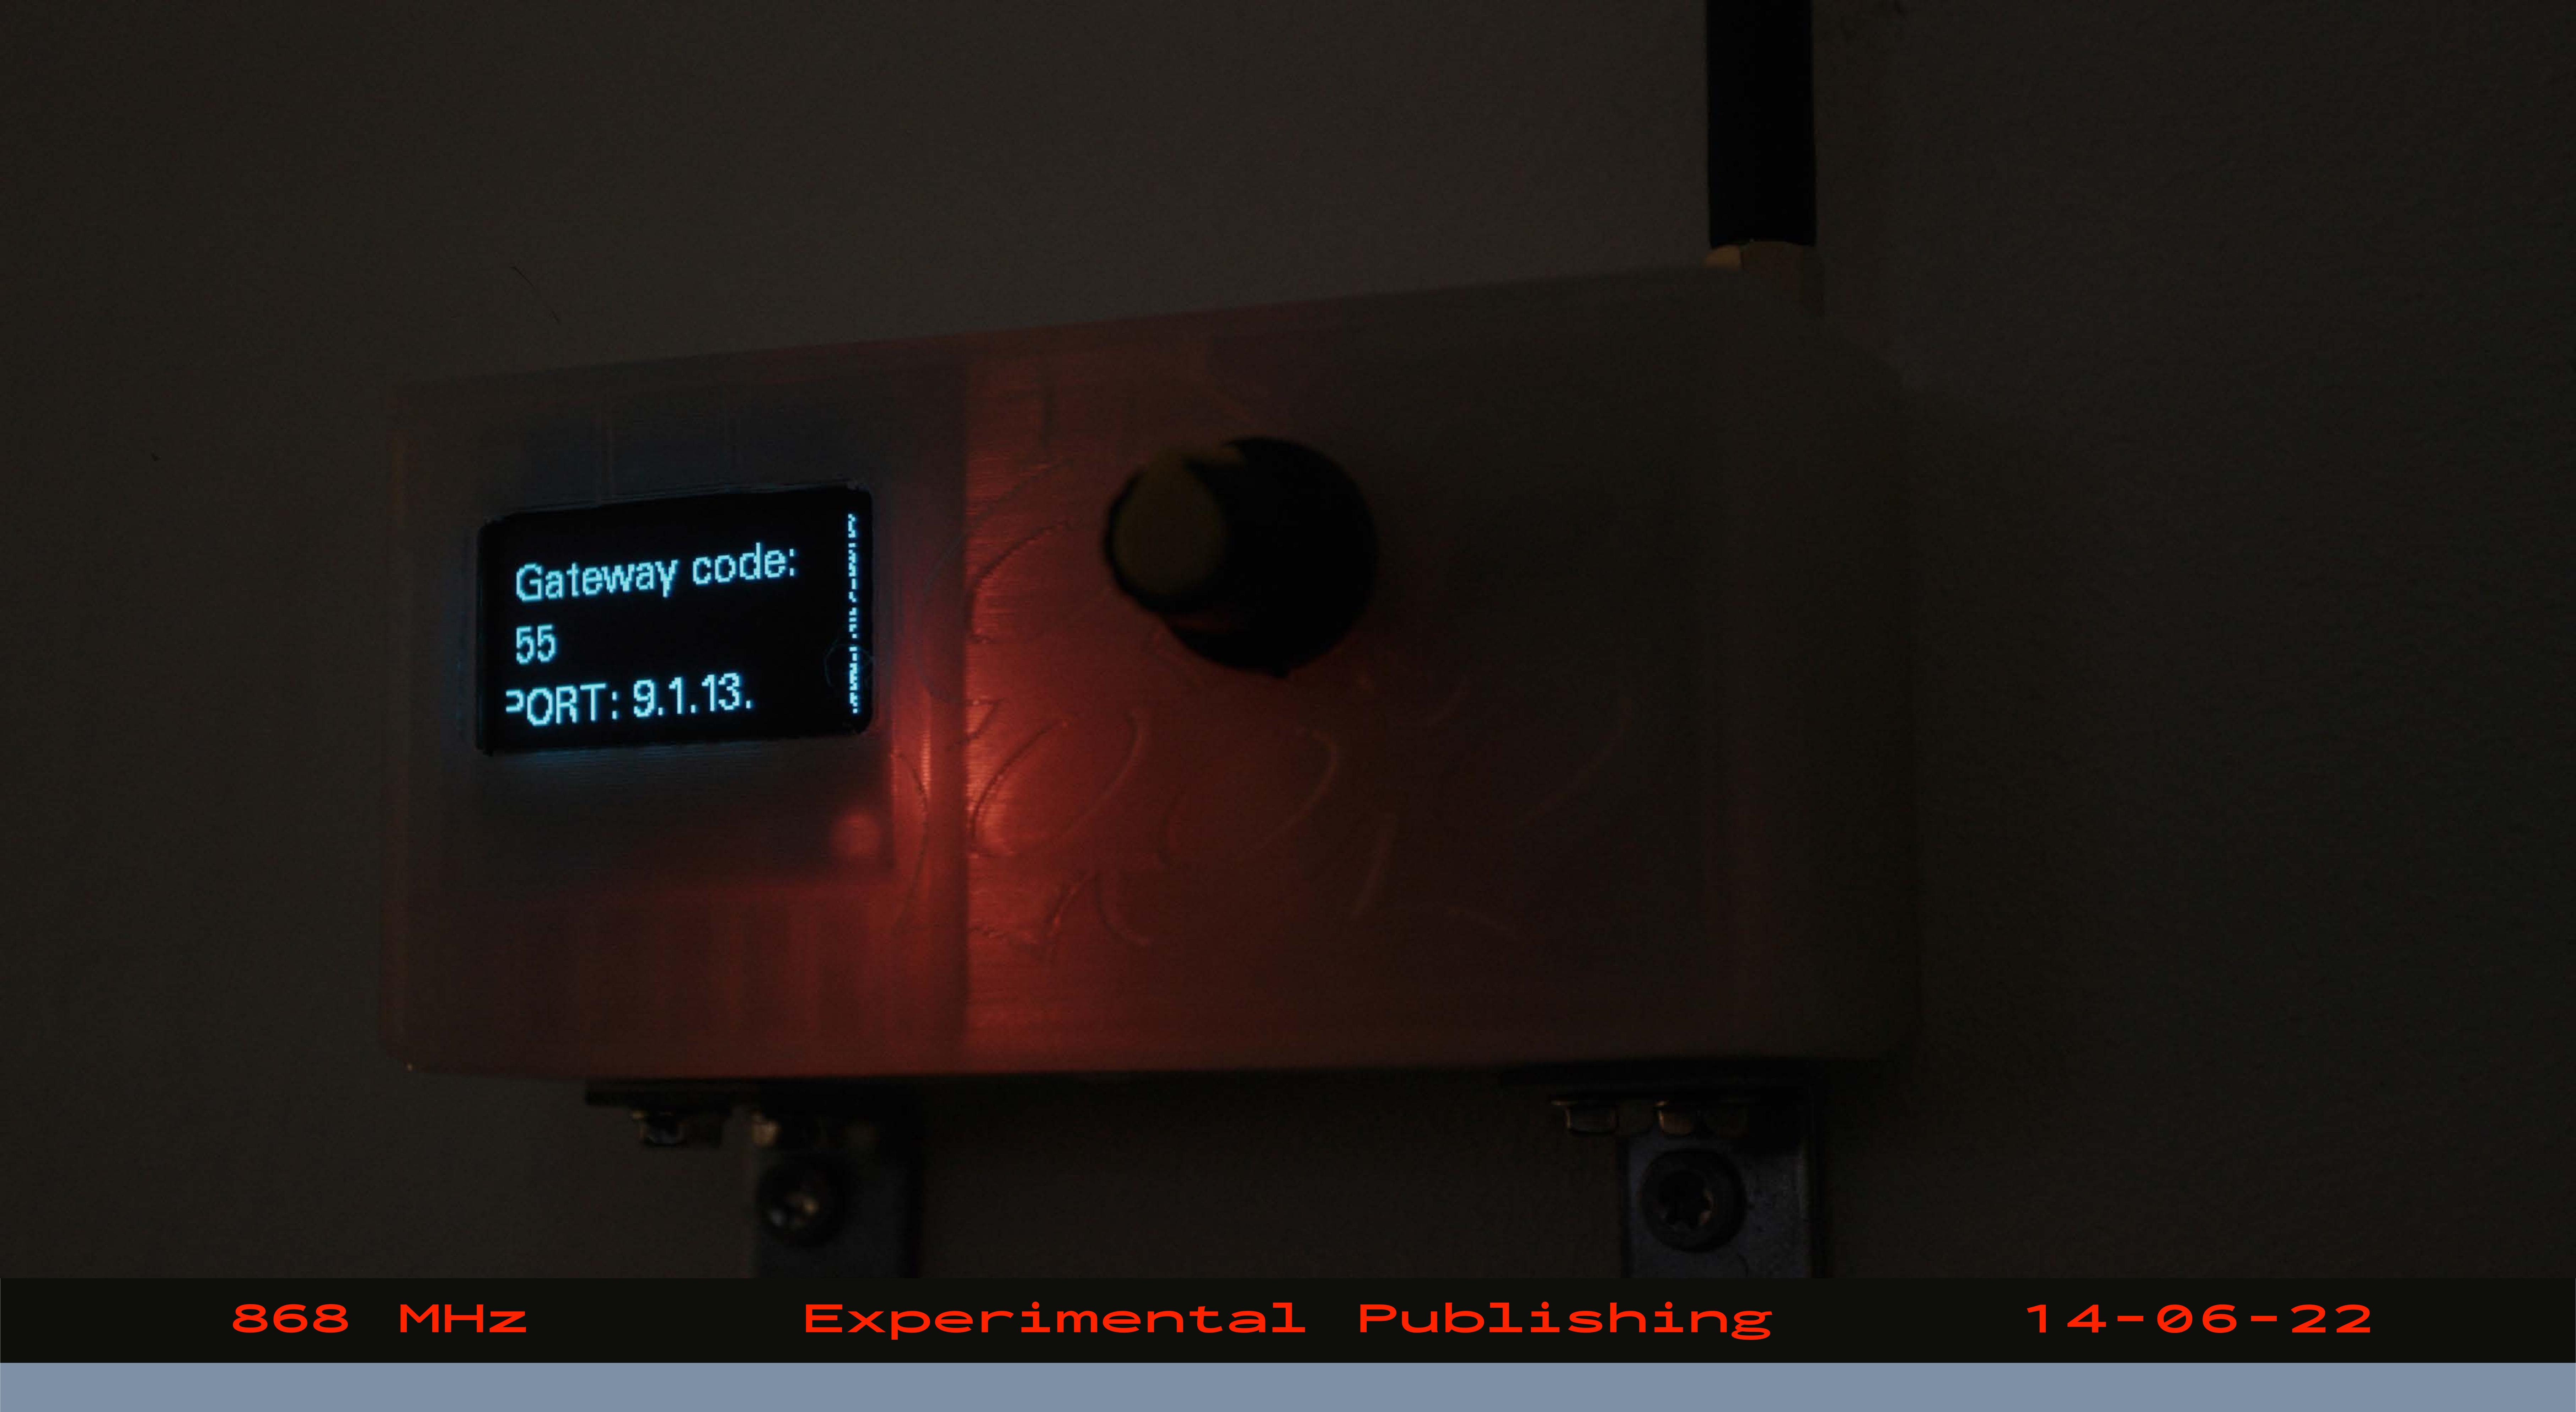

## OBJECTIVE:

You have entered Gateway 1. Find the 5 digit number code and enter it into the PORT to unlock dream log 1.

```
open gateway at
gateway 0002 19.05.2022
gateway 0003 19.05.2022
gateway 0004 19.05.2022
gateway 0005 19.05.2022
gateway 0006 19.05.2022
gateway 0007 19.05.2022
gateway 0008 19.05.2022
gateway 0009 19.05.2022
Identity Verification
please verify identity below.
Type 'help' + ENTER -- for available commands.
```

## OBJECTIVE:

Enter S/ash Gallery to step into the game and unlock gateway 1. Tap the different markers on the map in order to navigate and receive objectives. When set to the right digit, the modules in the locations will reveal a port number. Enter it above to collect dream logs. Follow the blue markers on the pavement to make your way through the landmarks.