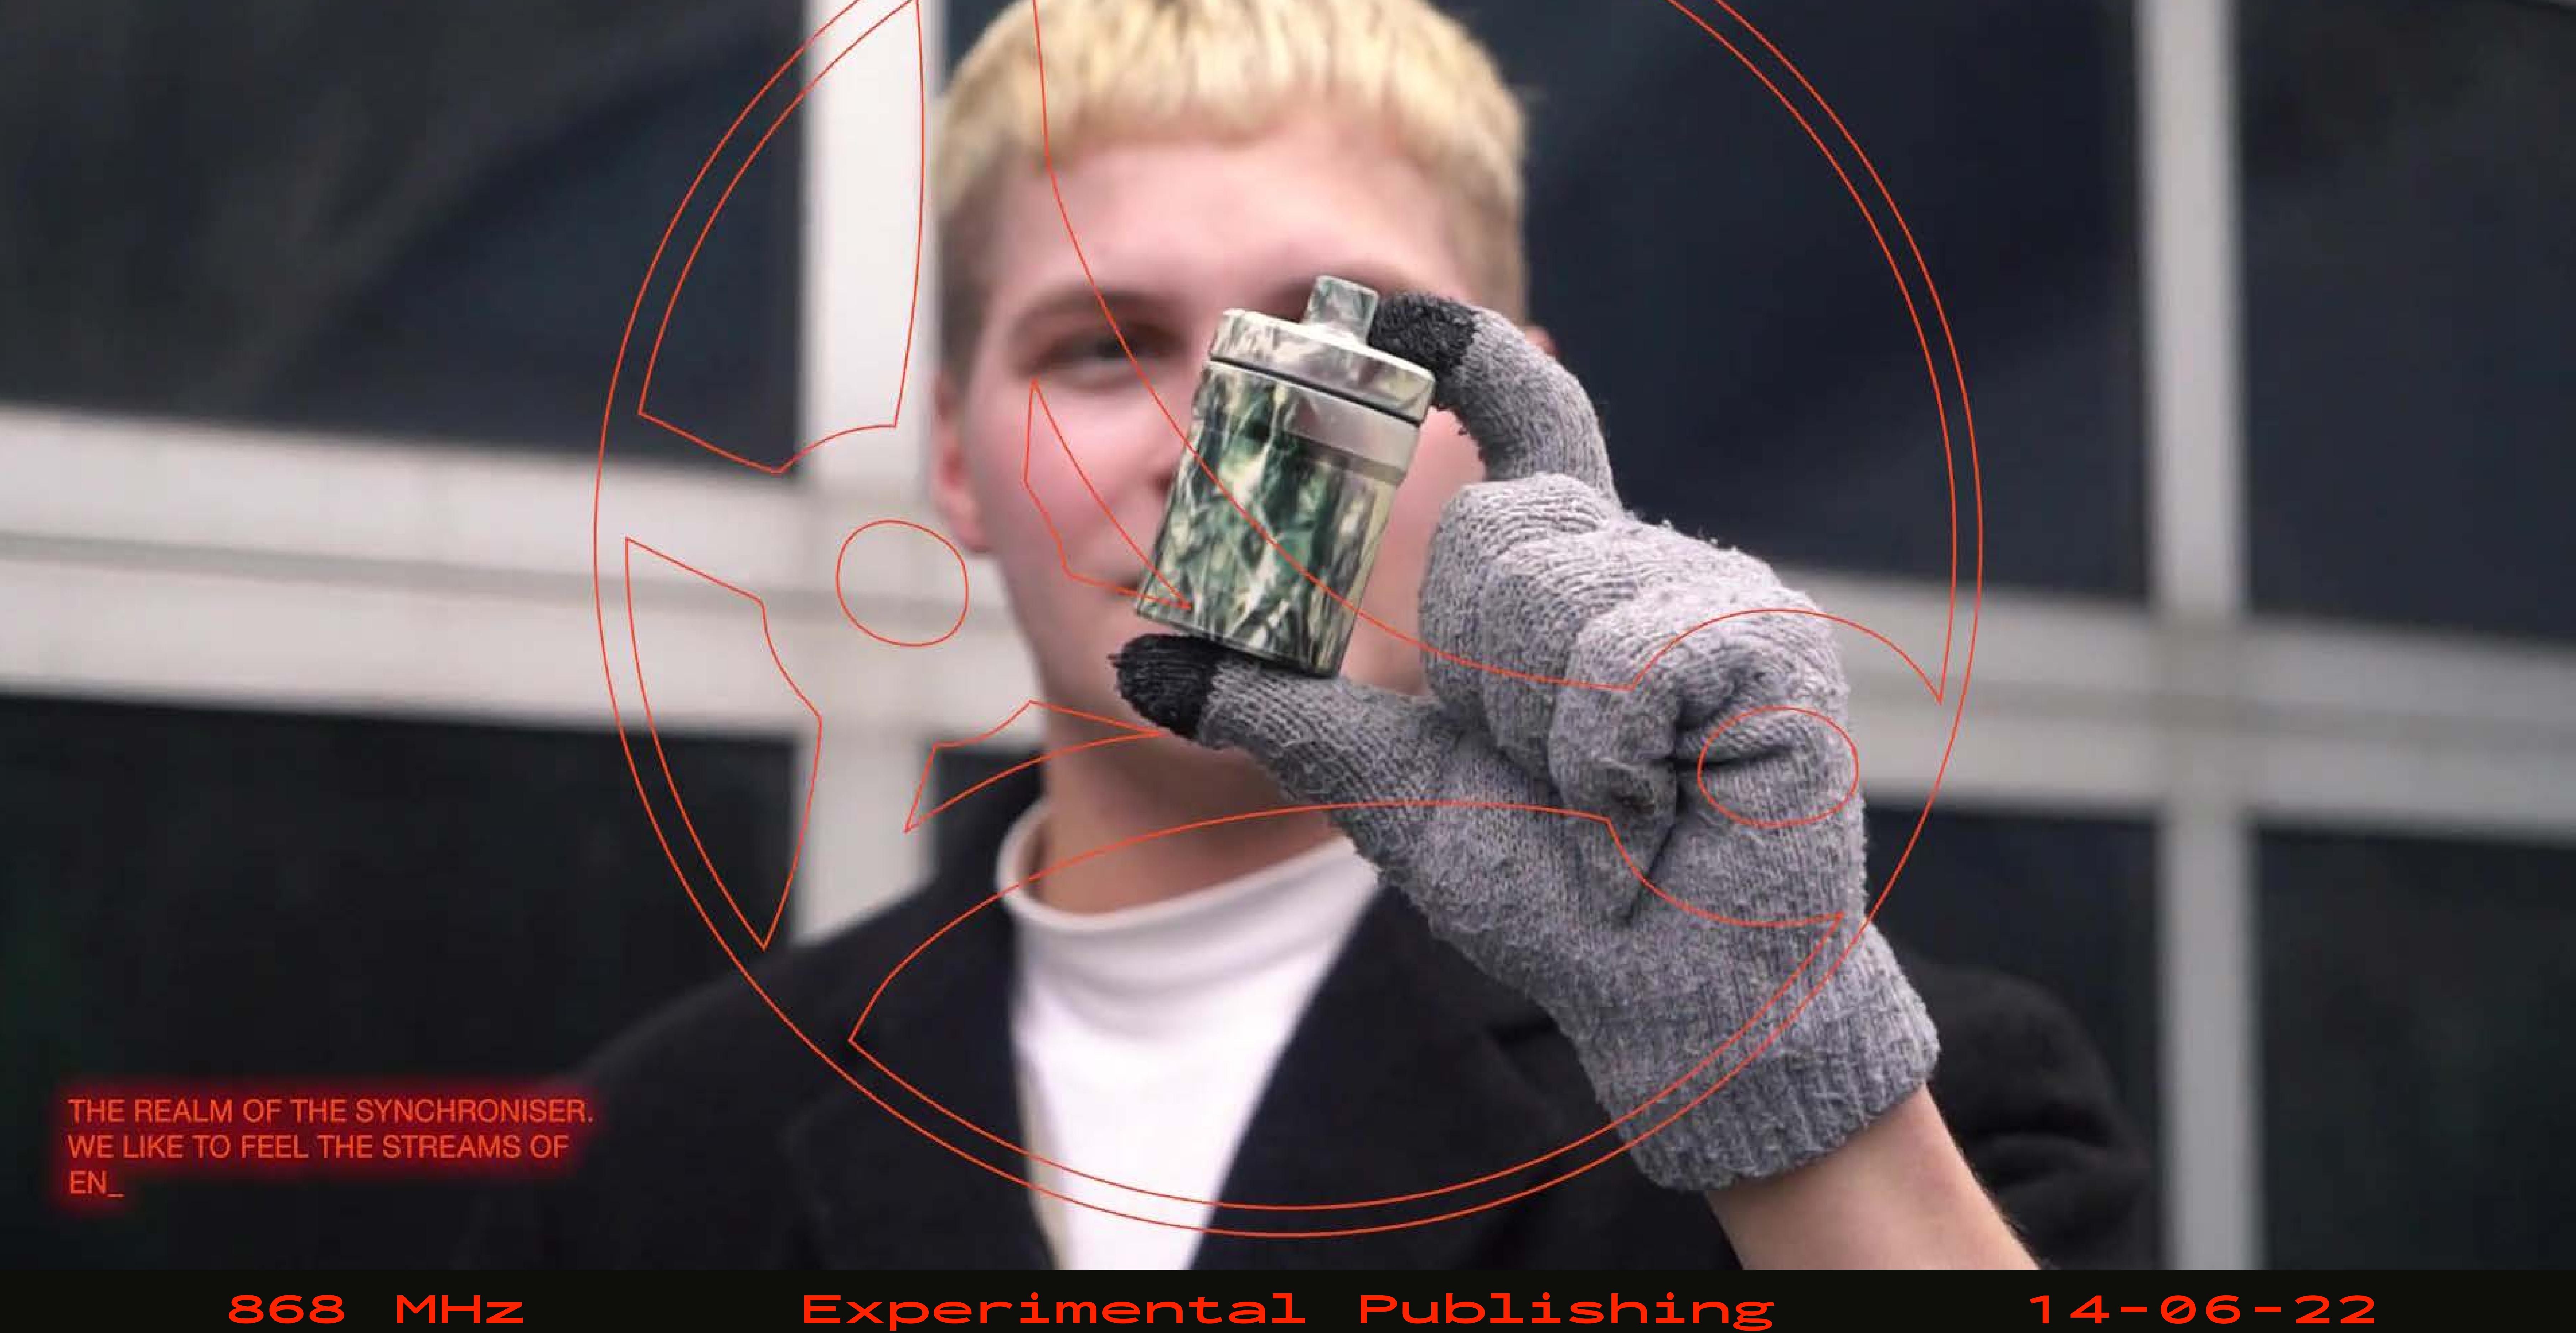

HFLP

868 MHZ

Experimental Publishing

14-06-22

DISTANCE: 0 km STATUS: detecting....

Encased in its concrete and metal armour, lie
the keys to the pulsating veins of a mirror
world. Whatever makes it inside its
bloodstream, will travel fast and eternally
through the nexus of time and space it occupies
in that instant. I wake up kicking and
screaming, like a new born child overstimulated
by the harsh white lights of its new artificial
surrounding. I was born dead I thought. Every
time I looked down at my arms and hands, I saw