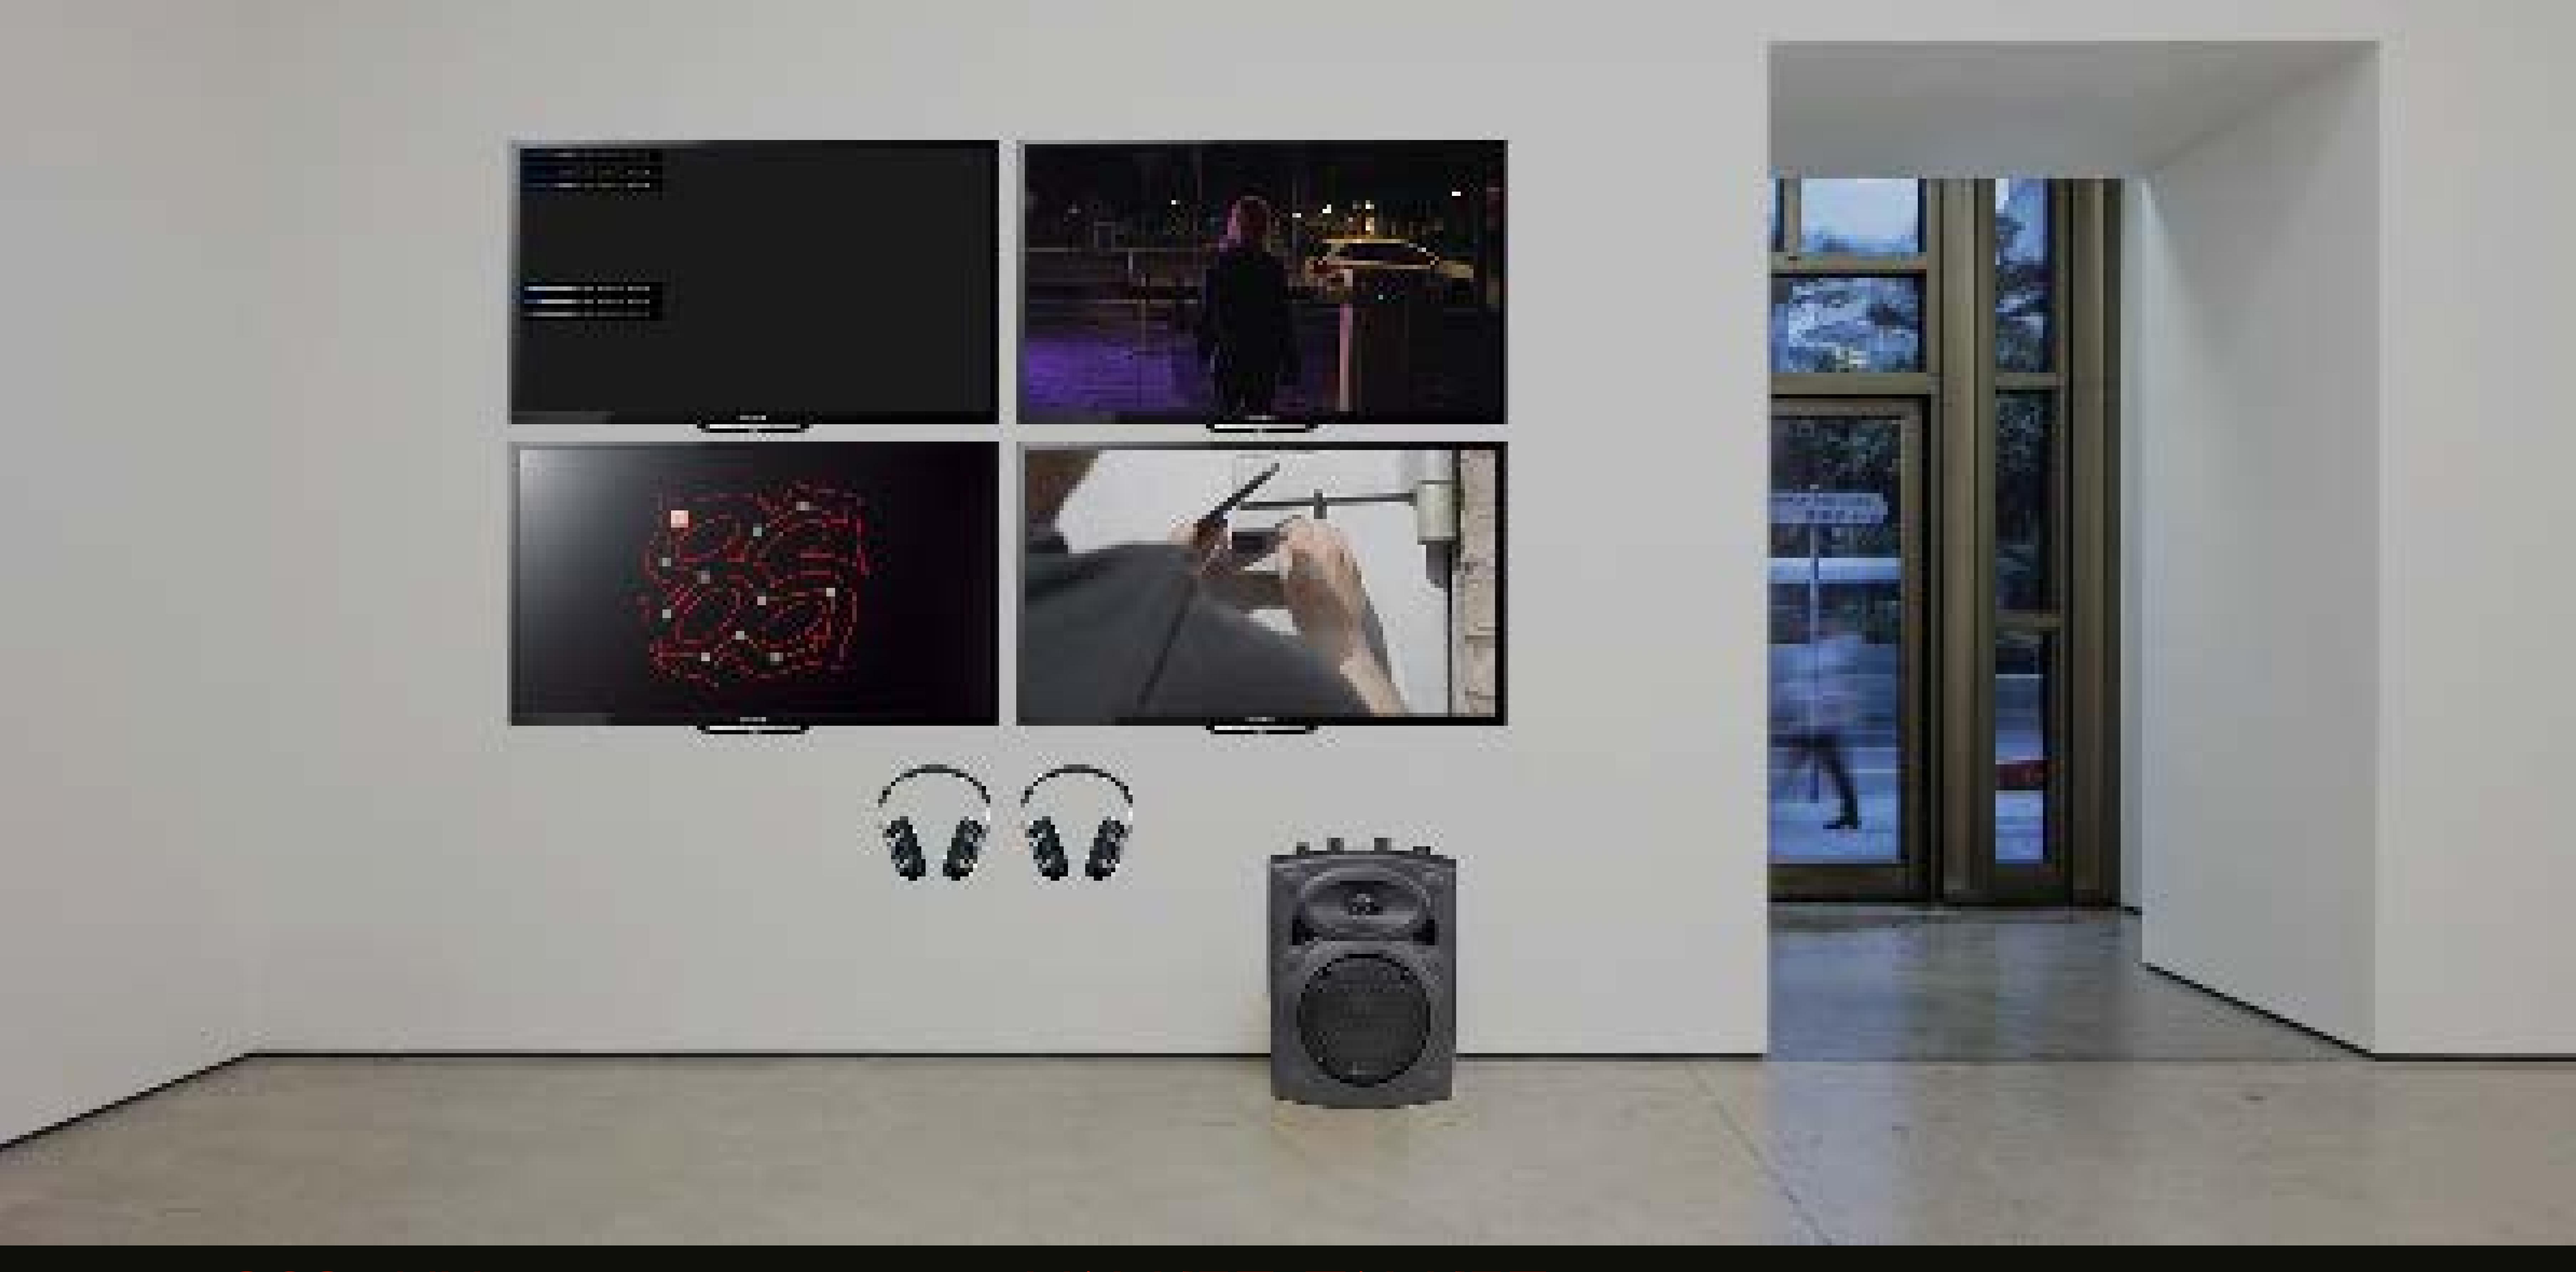

## OBJECTIVE:

Enter S/ash Gallery to step into the game and unlock gateway 1. Tap the different markers on the map in order to navigate and receive objectives. When set to the right digit, the modules in the locations will reveal a port number. Enter it above to collect dream logs. Follow the blue markers on the pavement to make your way through the landmarks.