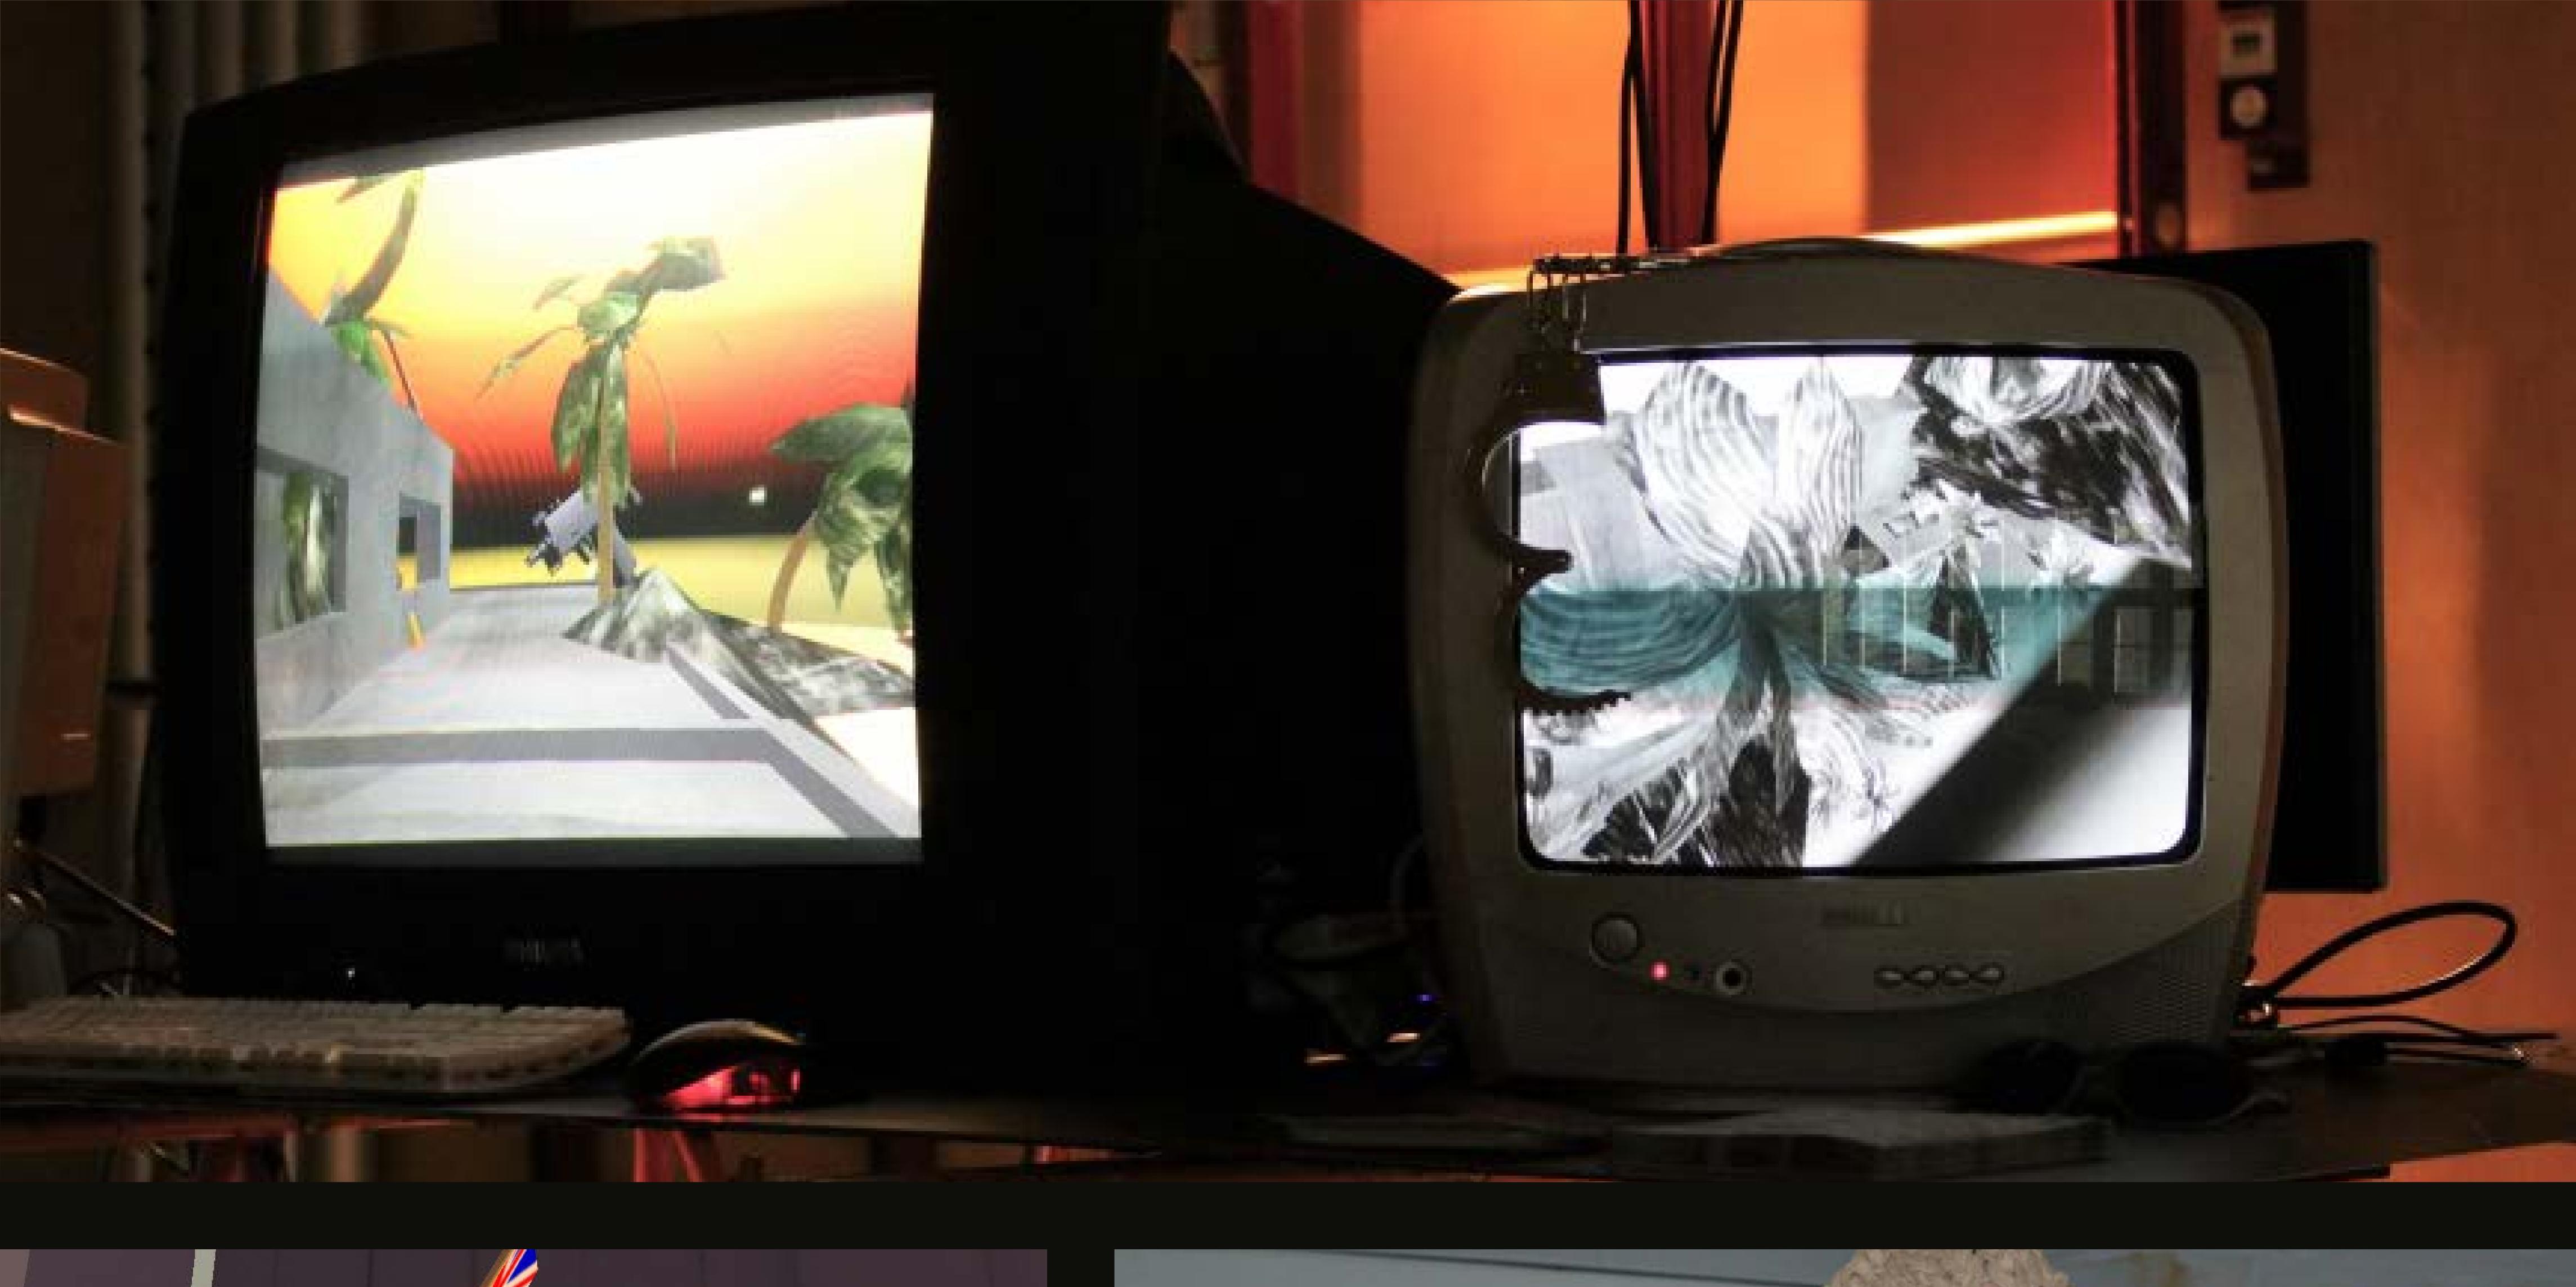

HFLP

868 MHZ

Experimental Publishing

14-06-22

DISTANCE: 0 km STATUS: detecting....

Encased in its concrete and metal armour, lie
the keys to the pulsating veins of a mirror
world. Whatever makes it inside its
bloodstream, will travel fast and eternally
through the nexus of time and space it occupies
in that instant. I wake up kicking and
screaming, like a new born child overstimulated
by the harsh white lights of its new artificial
surrounding. I was born dead I thought. Every
time I looked down at my arms and hands, I saw