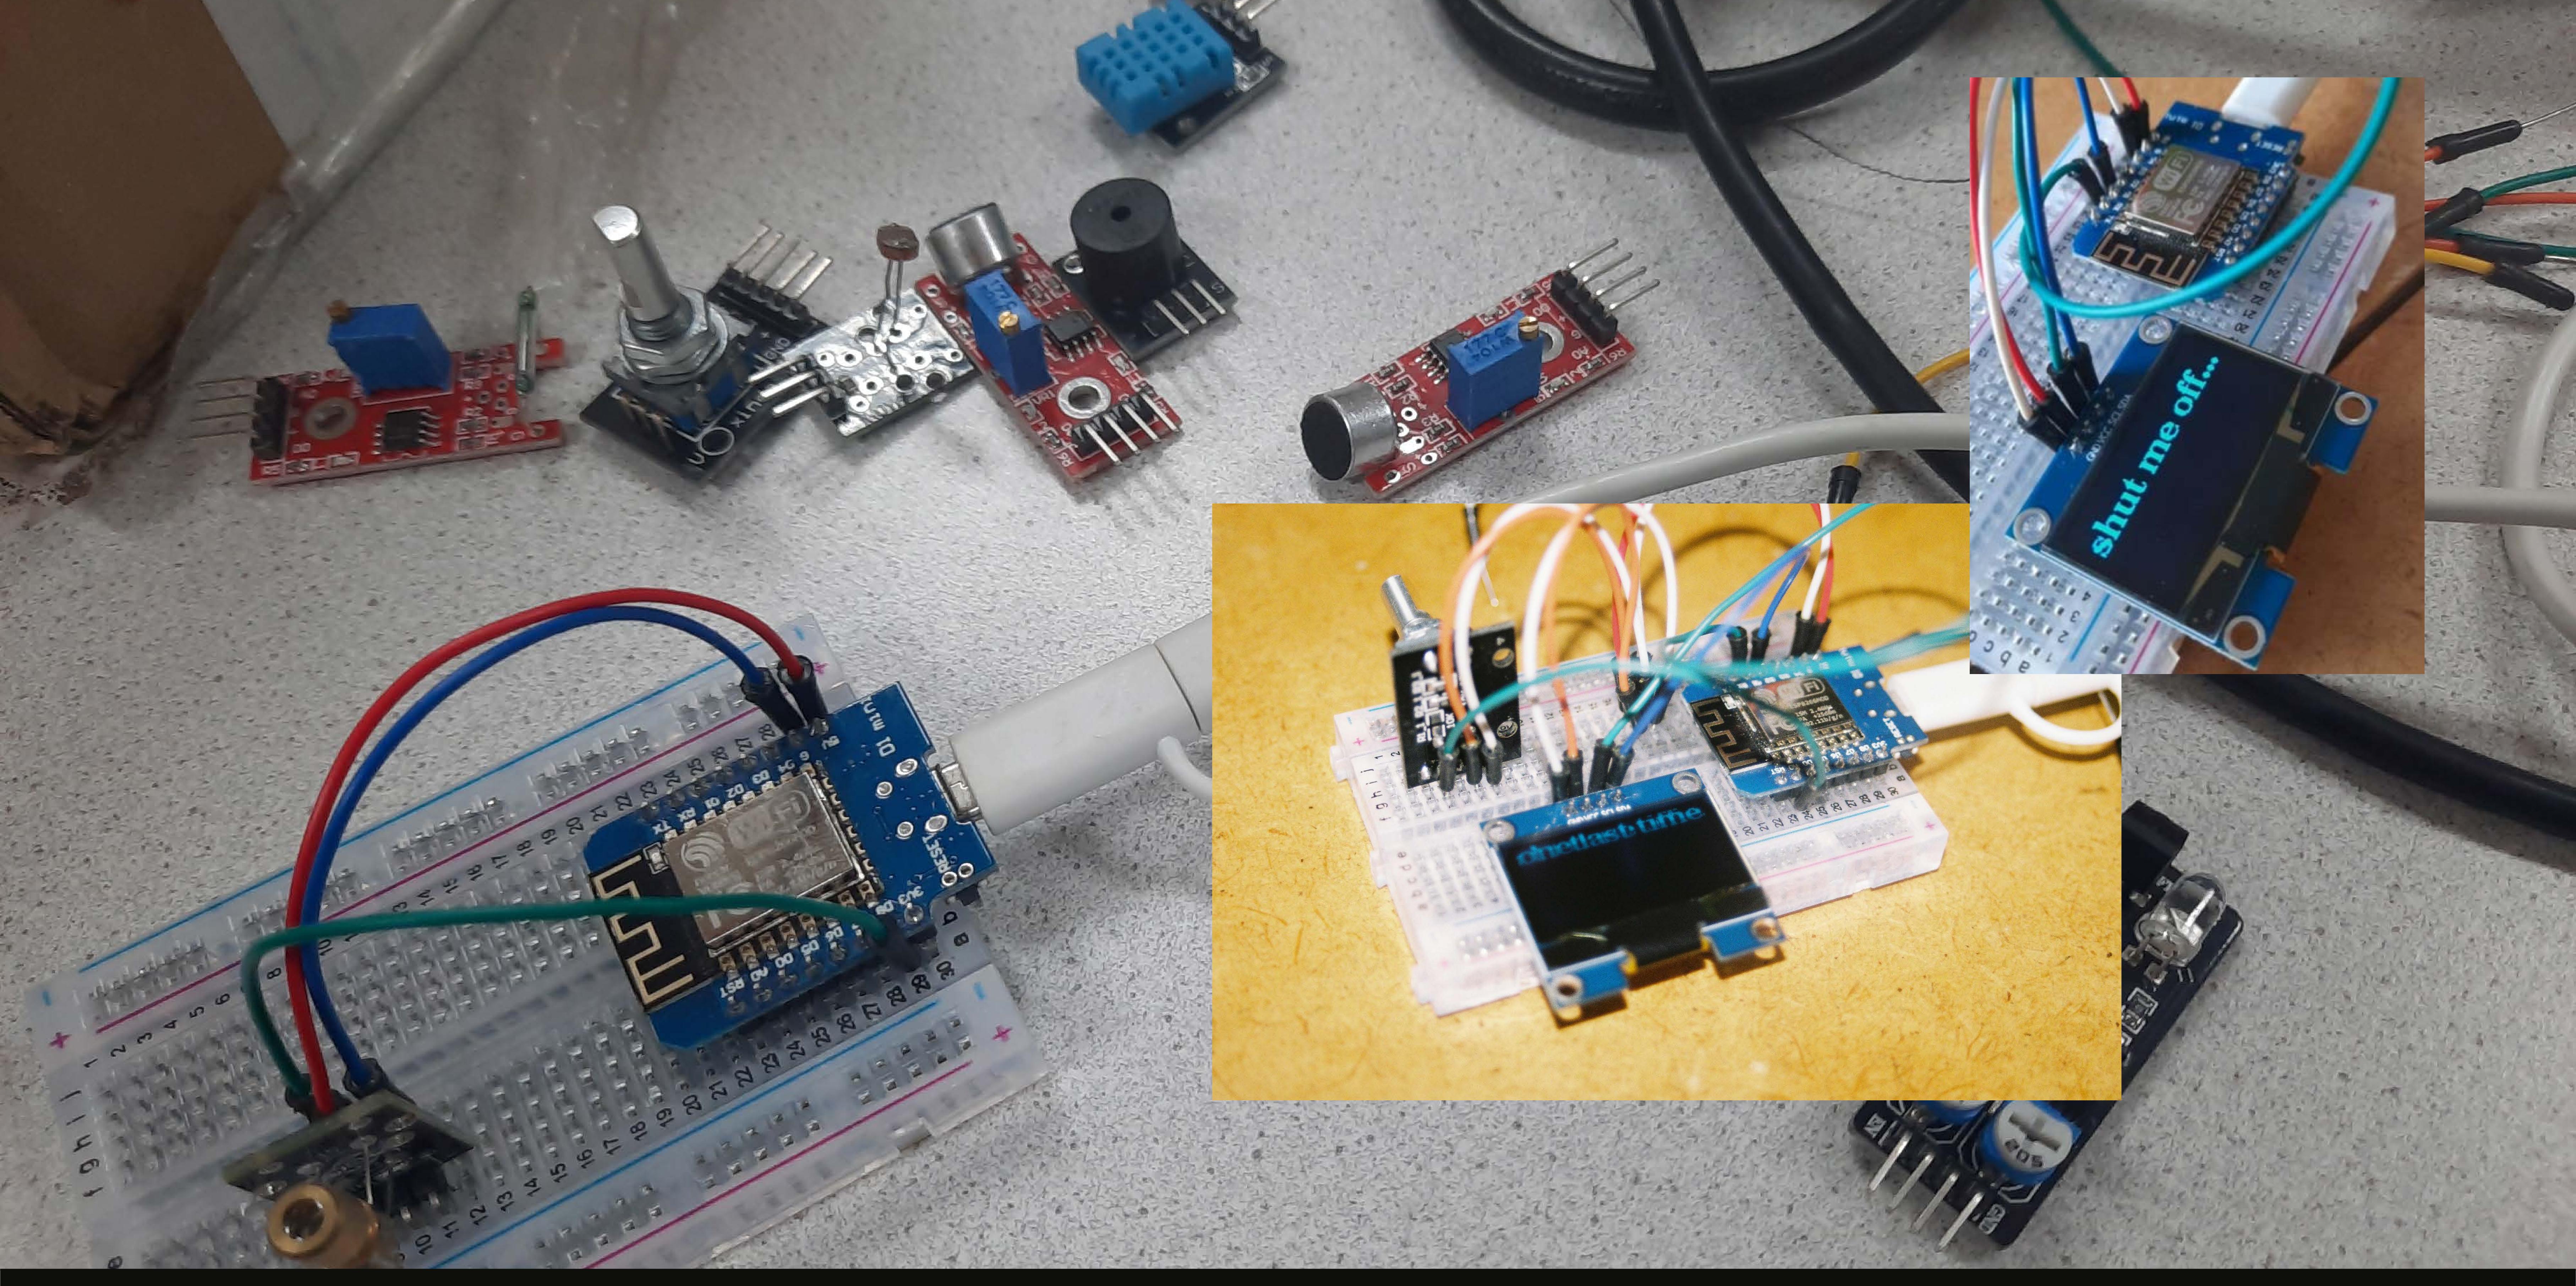

## "MIT wants to make computing as easy as breathing"

TETEM

DEVELOPMENT WEEK MARCH 2022

868 MHZ

Experimental Publishing 14-06-22

\*Untitled - PrusaSlicer-2.4.2 based on Slic3r