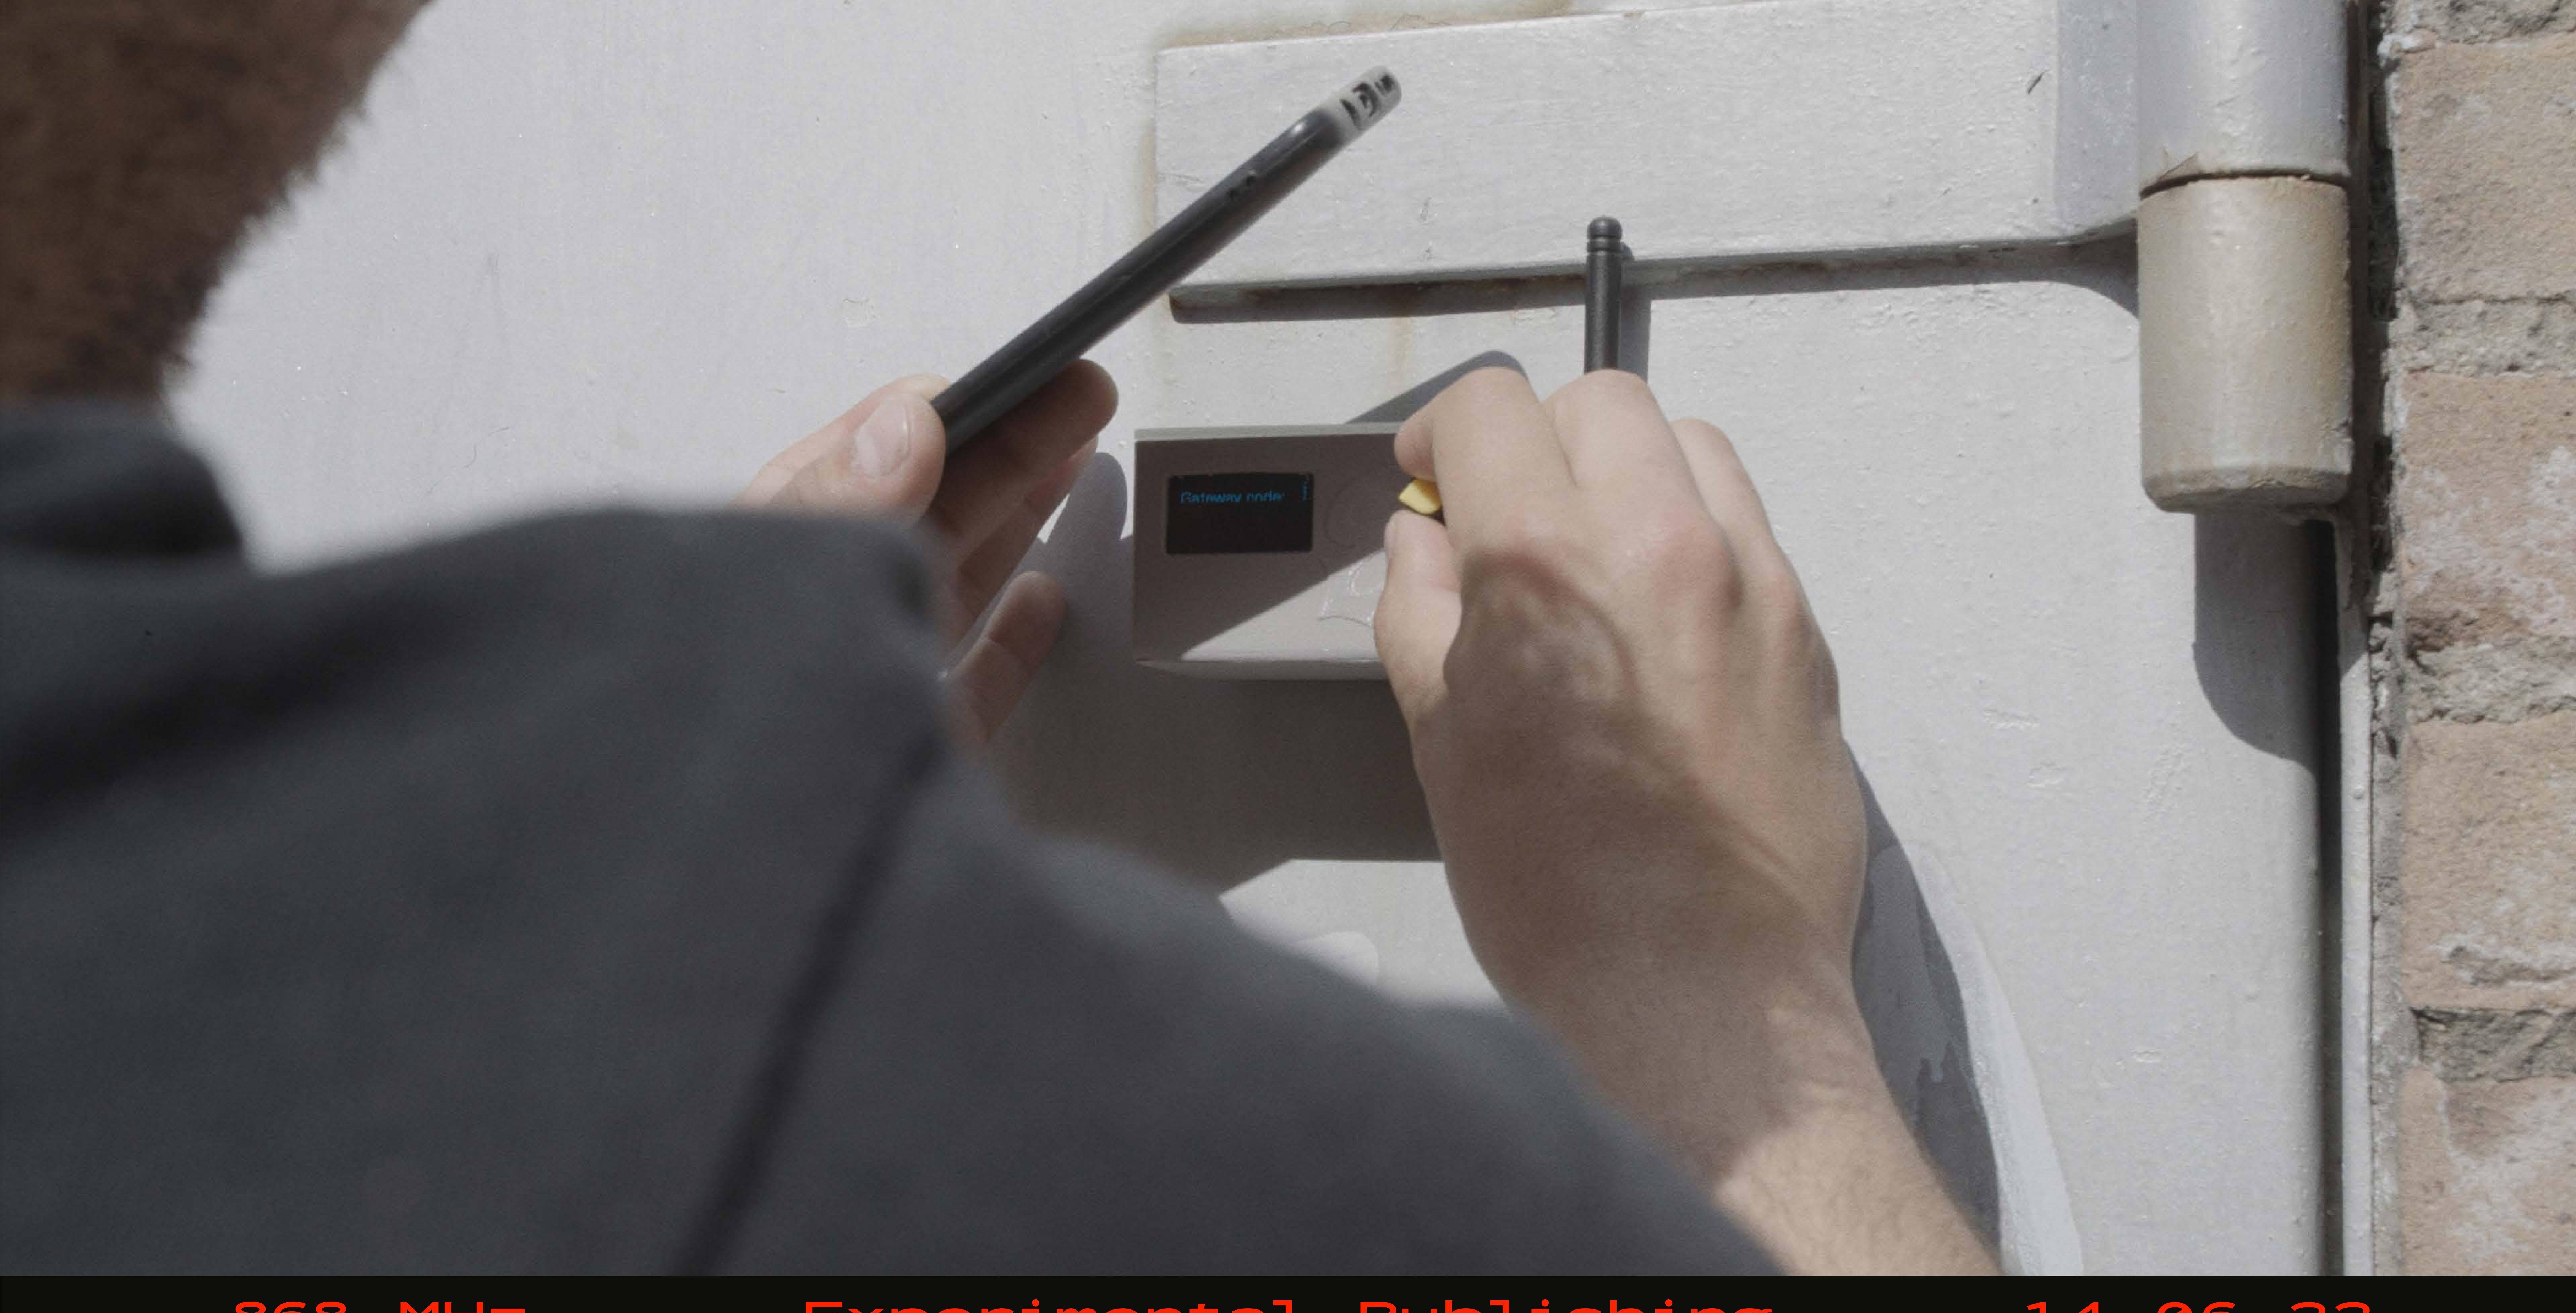

## OBJECTIVE:

You have entered Gateway 1. Find the 5 digit number code and enter it into the PORT to unlock dream log 1.

```
open gateway at
gateway 0002 19.05.2022
gateway 0003 19.05.2022
gateway 0004 19.05.2022
gateway 0005 19.05.2022
gateway 0006 19.05.2022
gateway 0007 19.05.2022
gateway 0008 19.05.2022
gateway 0009 19.05.2022
Identity Verification
please verify identity below.
Type 'help' + ENTER -- for available commands.
```

## OBJECTIVE:

Enter S/ash Gallery to step into the game and unlock gateway 1. Tap the different markers on the map in order to navigate and receive objectives. When set to the right digit, the modules in the locations will reveal a port number. Enter it above to collect dream logs. Follow the blue markers on the pavement to make your way through the landmarks.