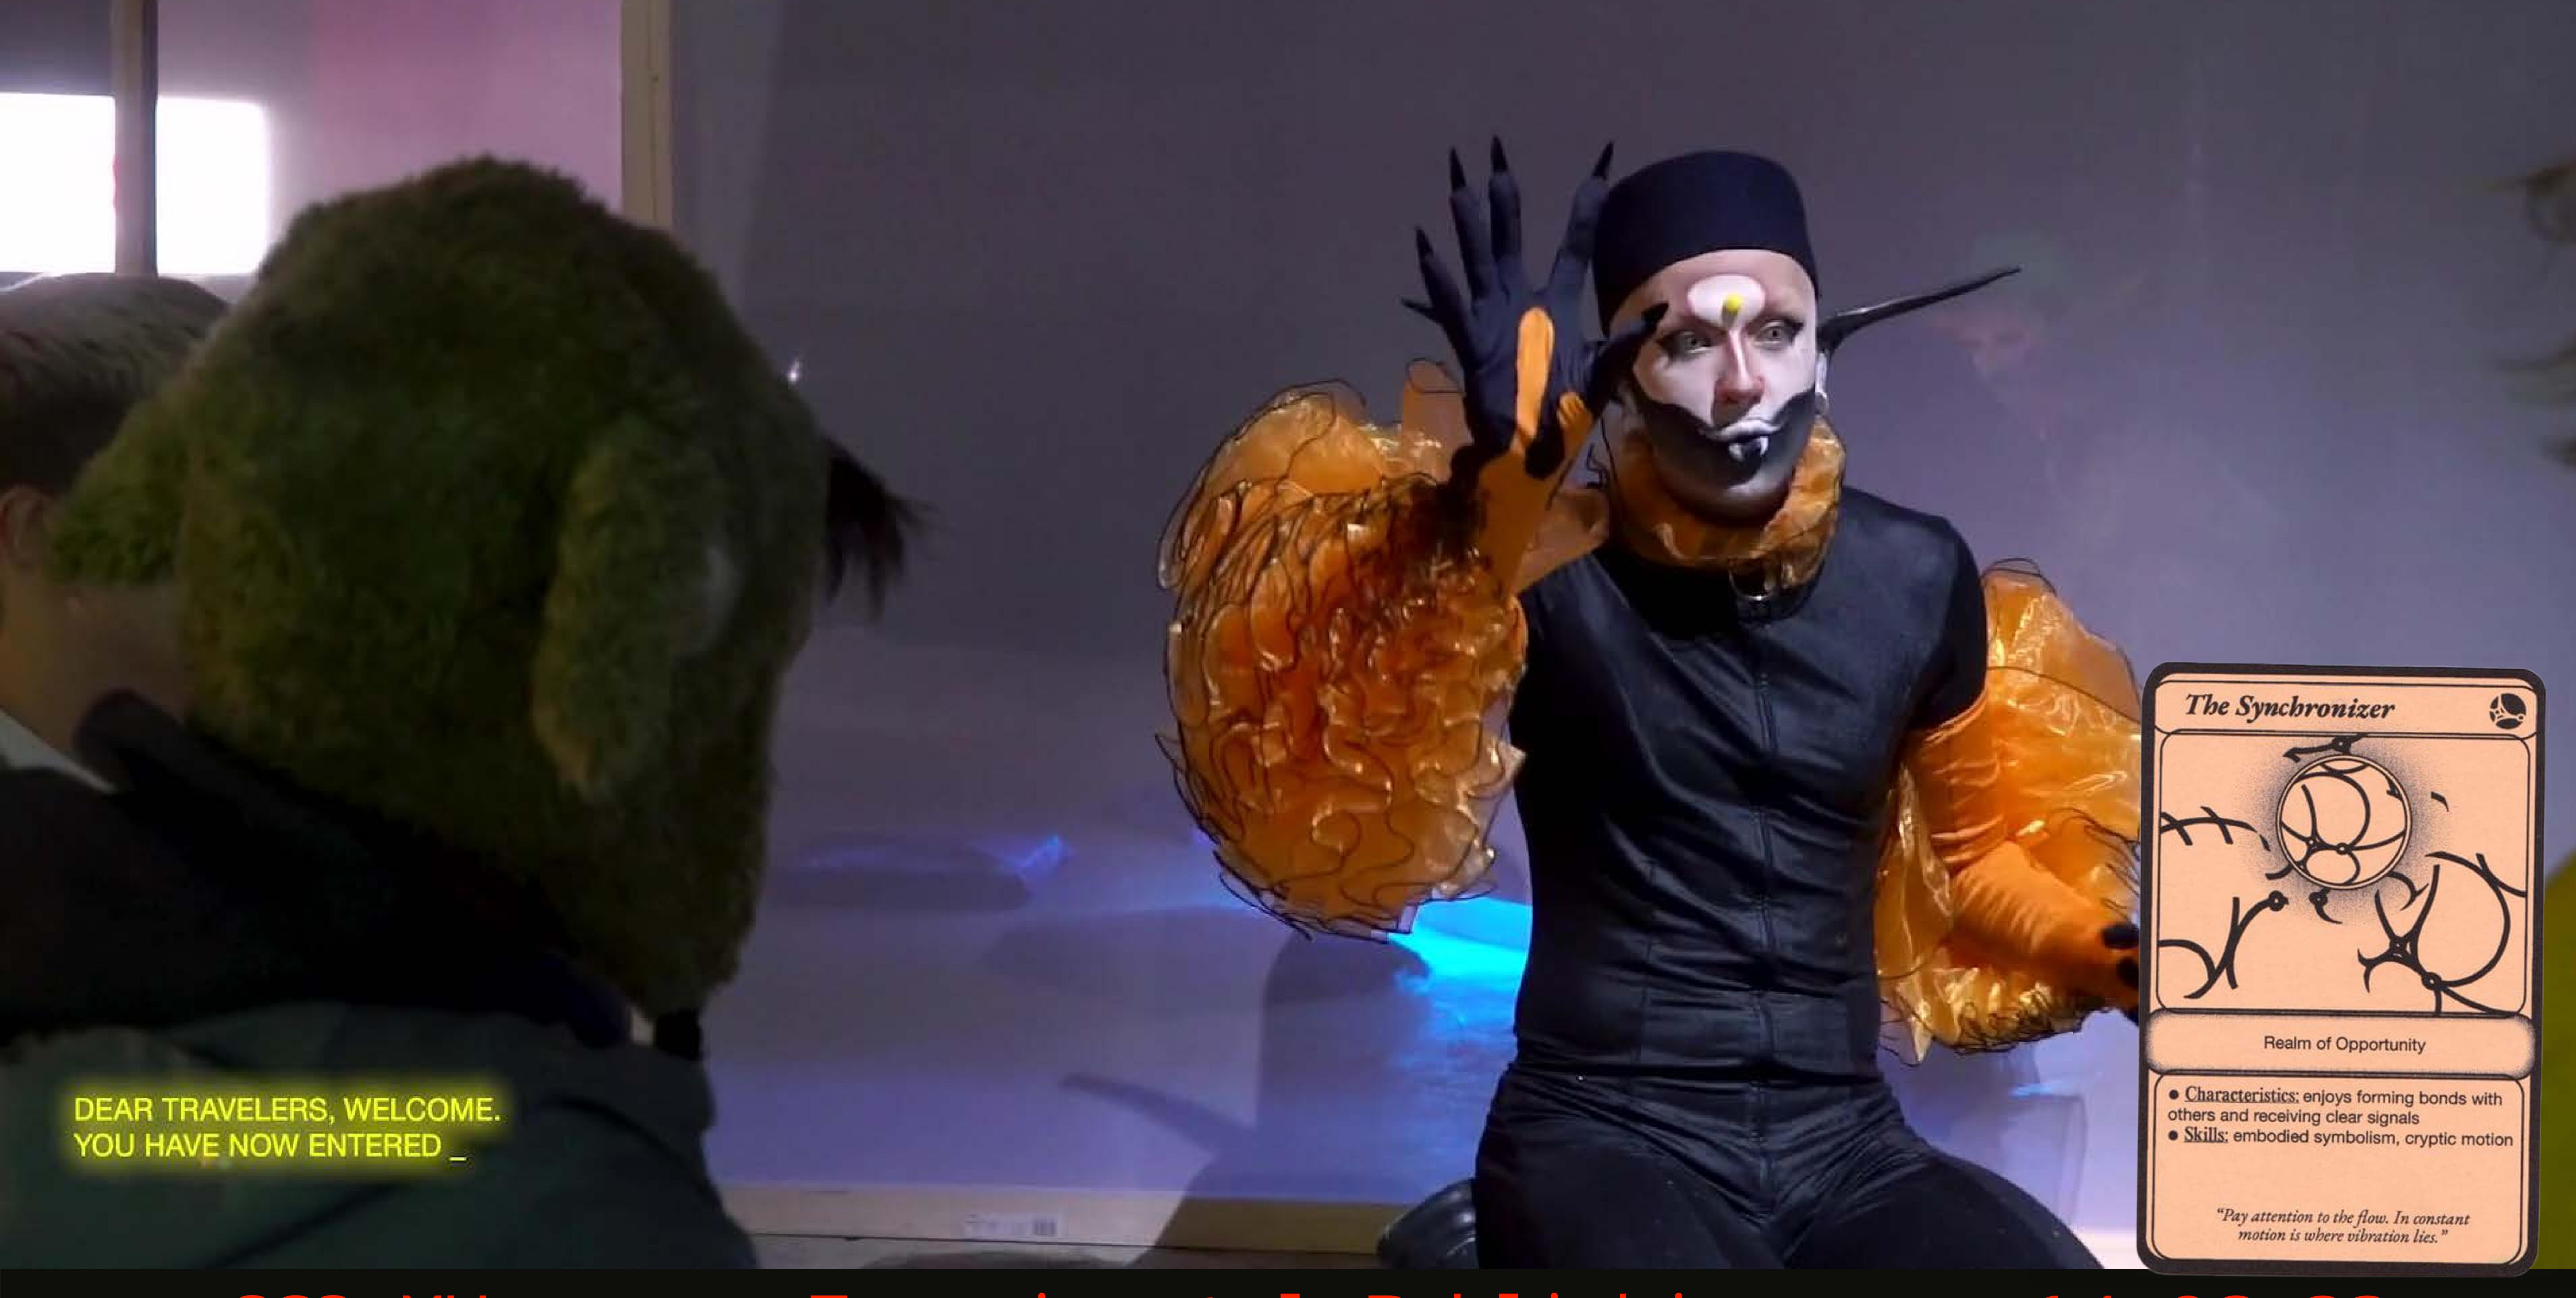

HFLP

868 MHZ

Experimental Publishing

14-06-22

DISTANCE: 0 km STATUS: detecting....

Encased in its concrete and metal armour, lie
the keys to the pulsating veins of a mirror
world. Whatever makes it inside its
bloodstream, will travel fast and eternally
through the nexus of time and space it occupies
in that instant. I wake up kicking and
screaming, like a new born child overstimulated
by the harsh white lights of its new artificial
surrounding. I was born dead I thought. Every
time I looked down at my arms and hands, I saw