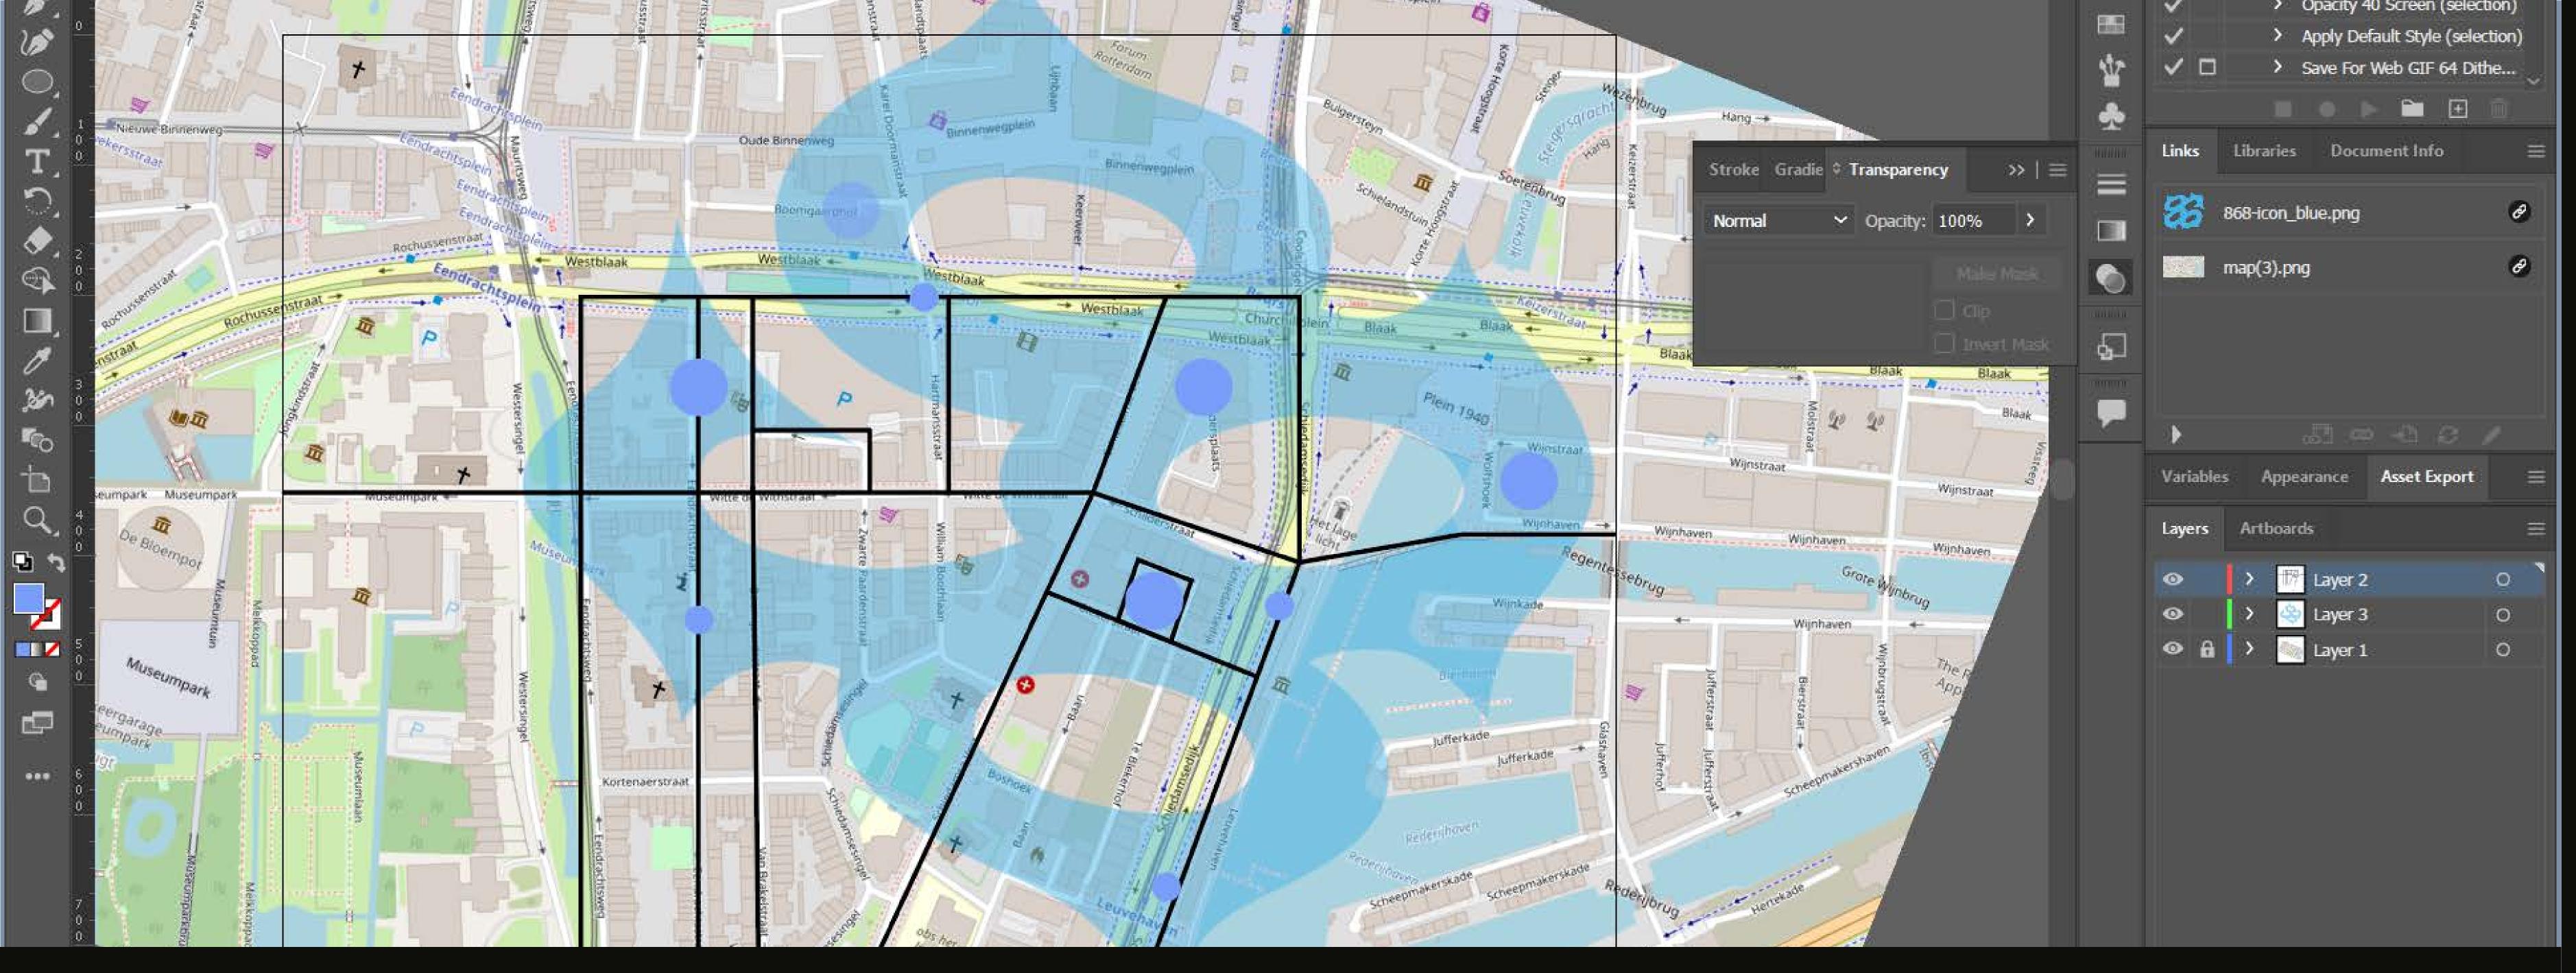

## OBJECTIVE:

Enter S/ash Gallery to step into the game and unlock gateway 1. Tap the different markers on the map in order to navigate and receive objectives. When set to the right digit, the modules in the locations will reveal a port number. Enter it above to collect dream logs. Follow the blue markers on the pavement to make your way through the landmarks.