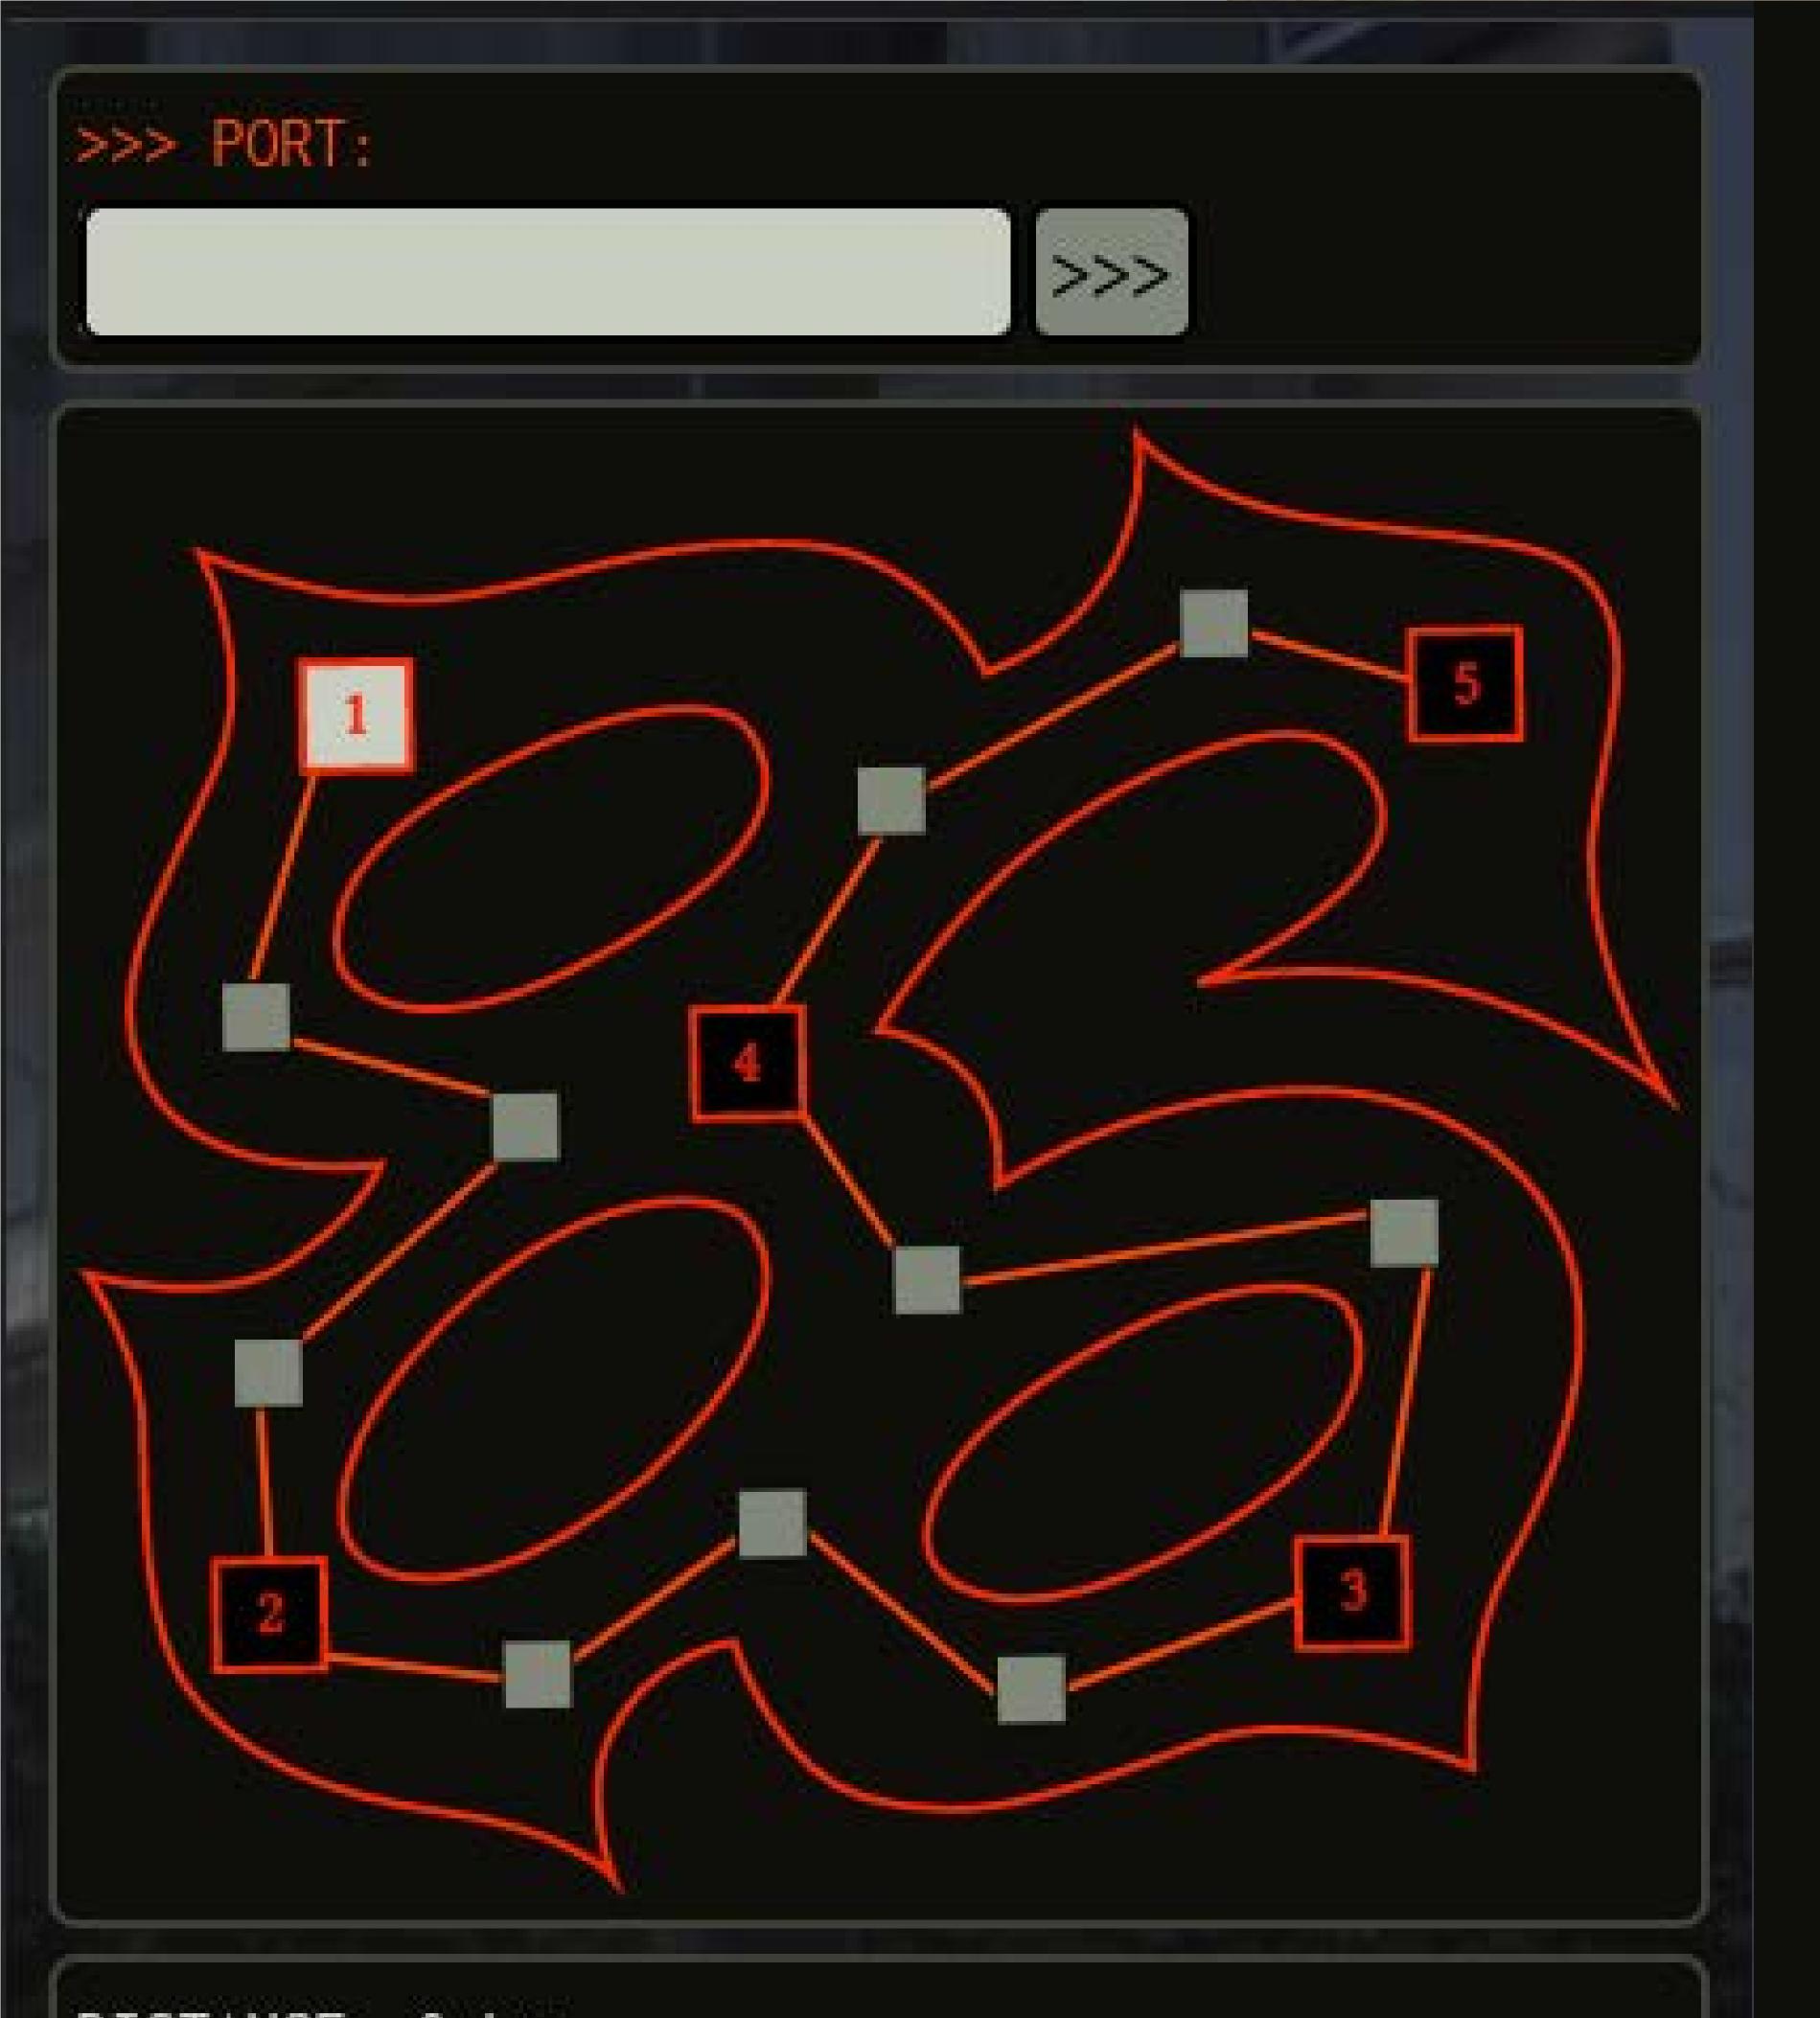

## OBJECTIVE:

You have entered Gateway 1. Find the 5 digit number code and enter it into the PORT to unlock dream log 1.

```
open gateway at
gateway 0002 19.05.2022
gateway 0003 19.05.2022
gateway 0004 19.05.2022
gateway 0005 19.05.2022
gateway 0006 19.05.2022
gateway 0007 19.05.2022
gateway 0008 19.05.2022
gateway 0009 19.05.2022
Identity Verification
please verify identity below.
Type 'help' + ENTER -- for available commands.
```

## OBJECTIVE:

Enter S/ash Gallery to step into the game and unlock gateway 1. Tap the different markers on the map in order to navigate and receive objectives. When set to the right digit, the modules in the locations will reveal a port number. Enter it above to collect dream logs. Follow the blue markers on the pavement to make your way through the landmarks.