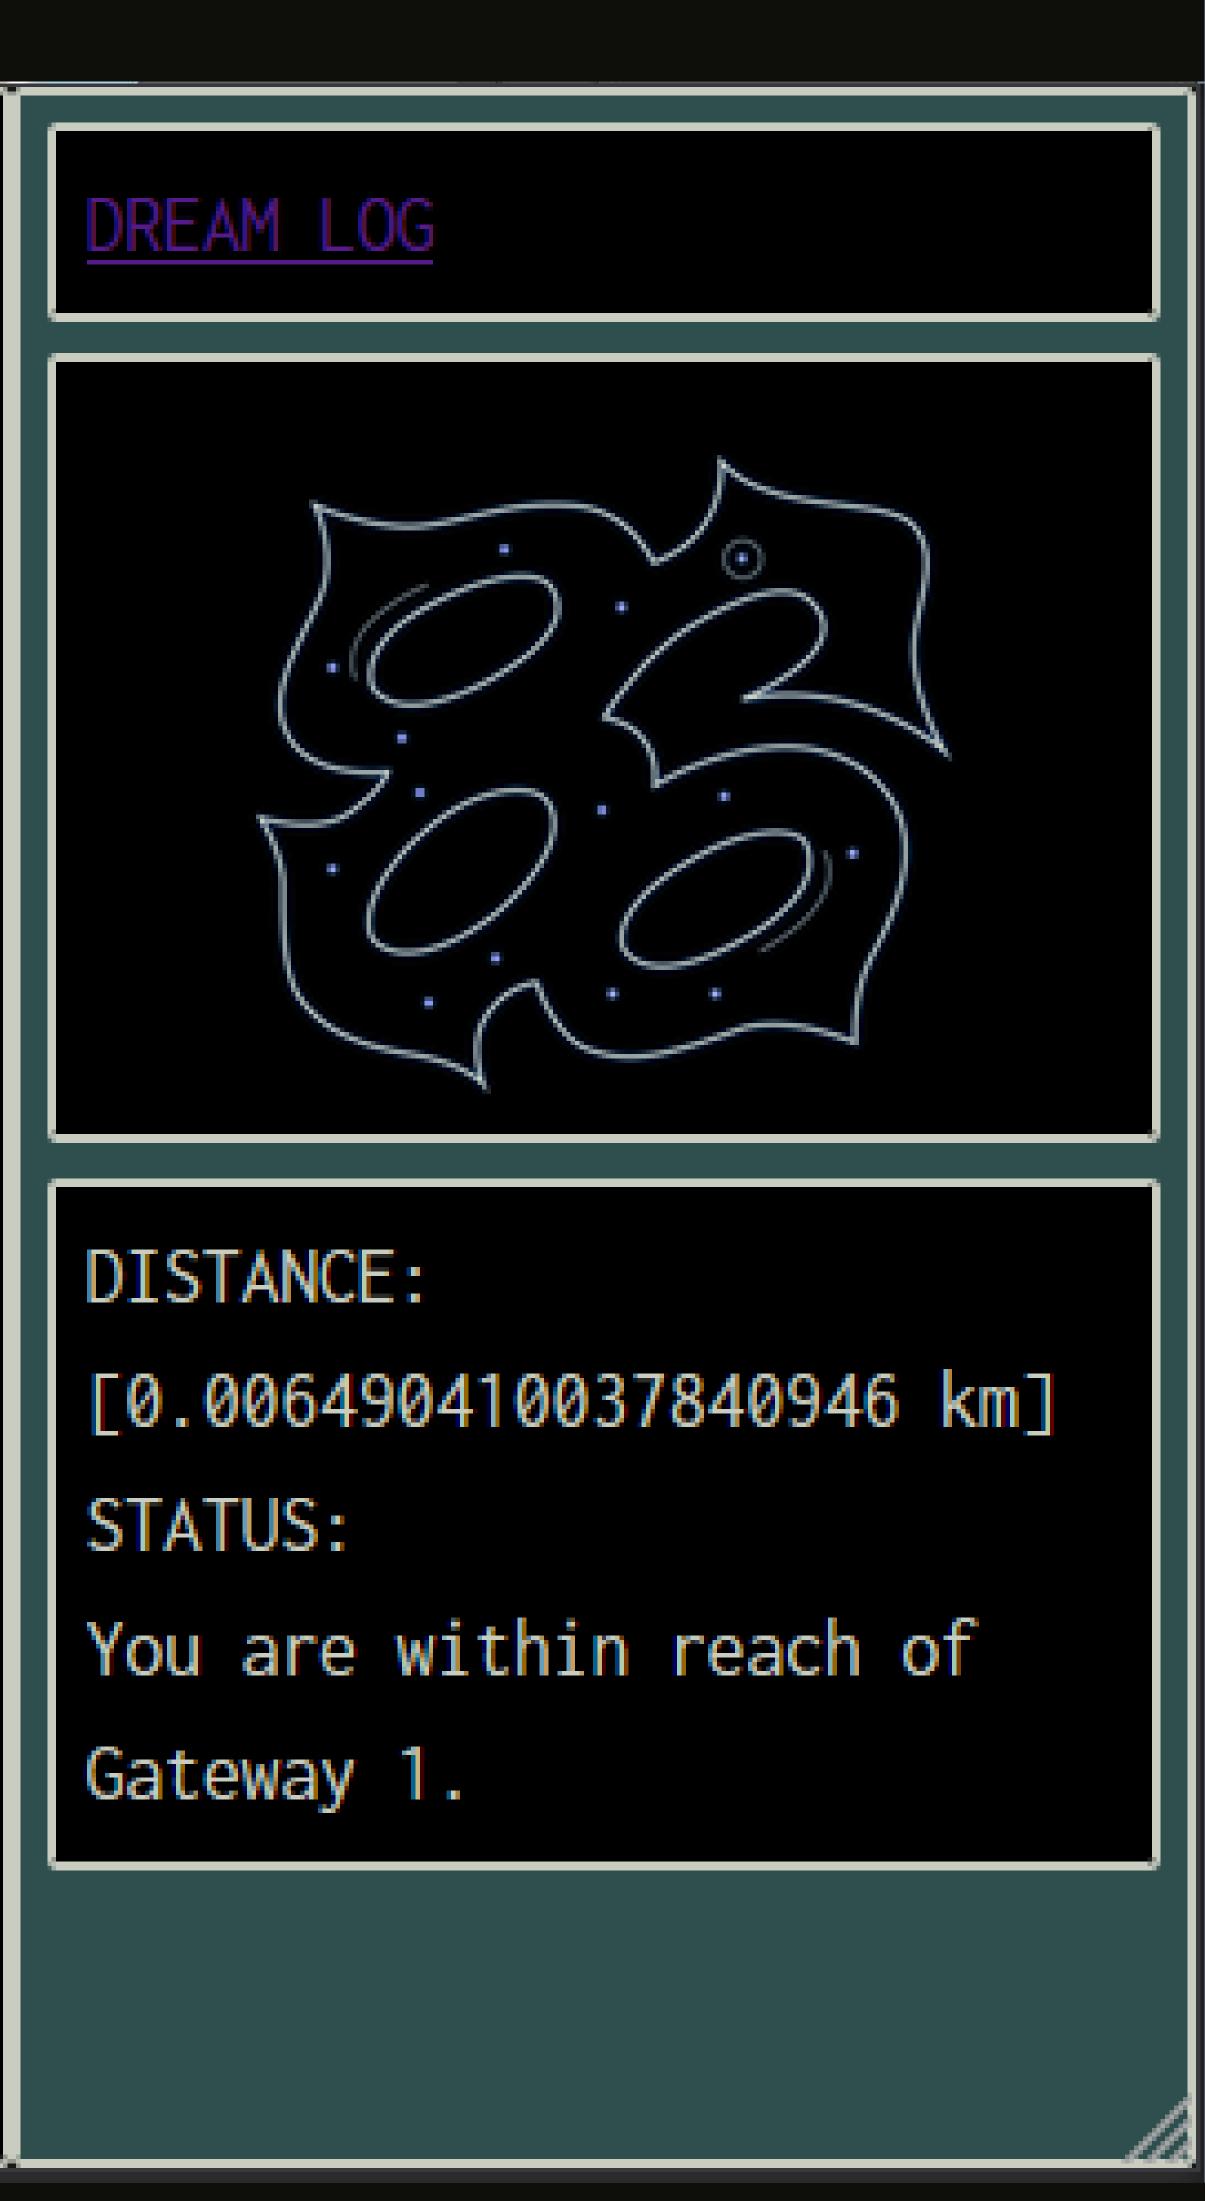

## OBJECTIVE:

You have entered Gateway 1. Find the 5 digit number code and enter it into the PORT to unlock dream log 1.

```
open gateway at
gateway 0002 19.05.2022
gateway 0003 19.05.2022
gateway 0004 19.05.2022
gateway 0005 19.05.2022
gateway 0006 19.05.2022
gateway 0007 19.05.2022
gateway 0008 19.05.2022
gateway 0009 19.05.2022
Identity Verification
please verify identity below.
Type 'help' + ENTER -- for available commands.
```