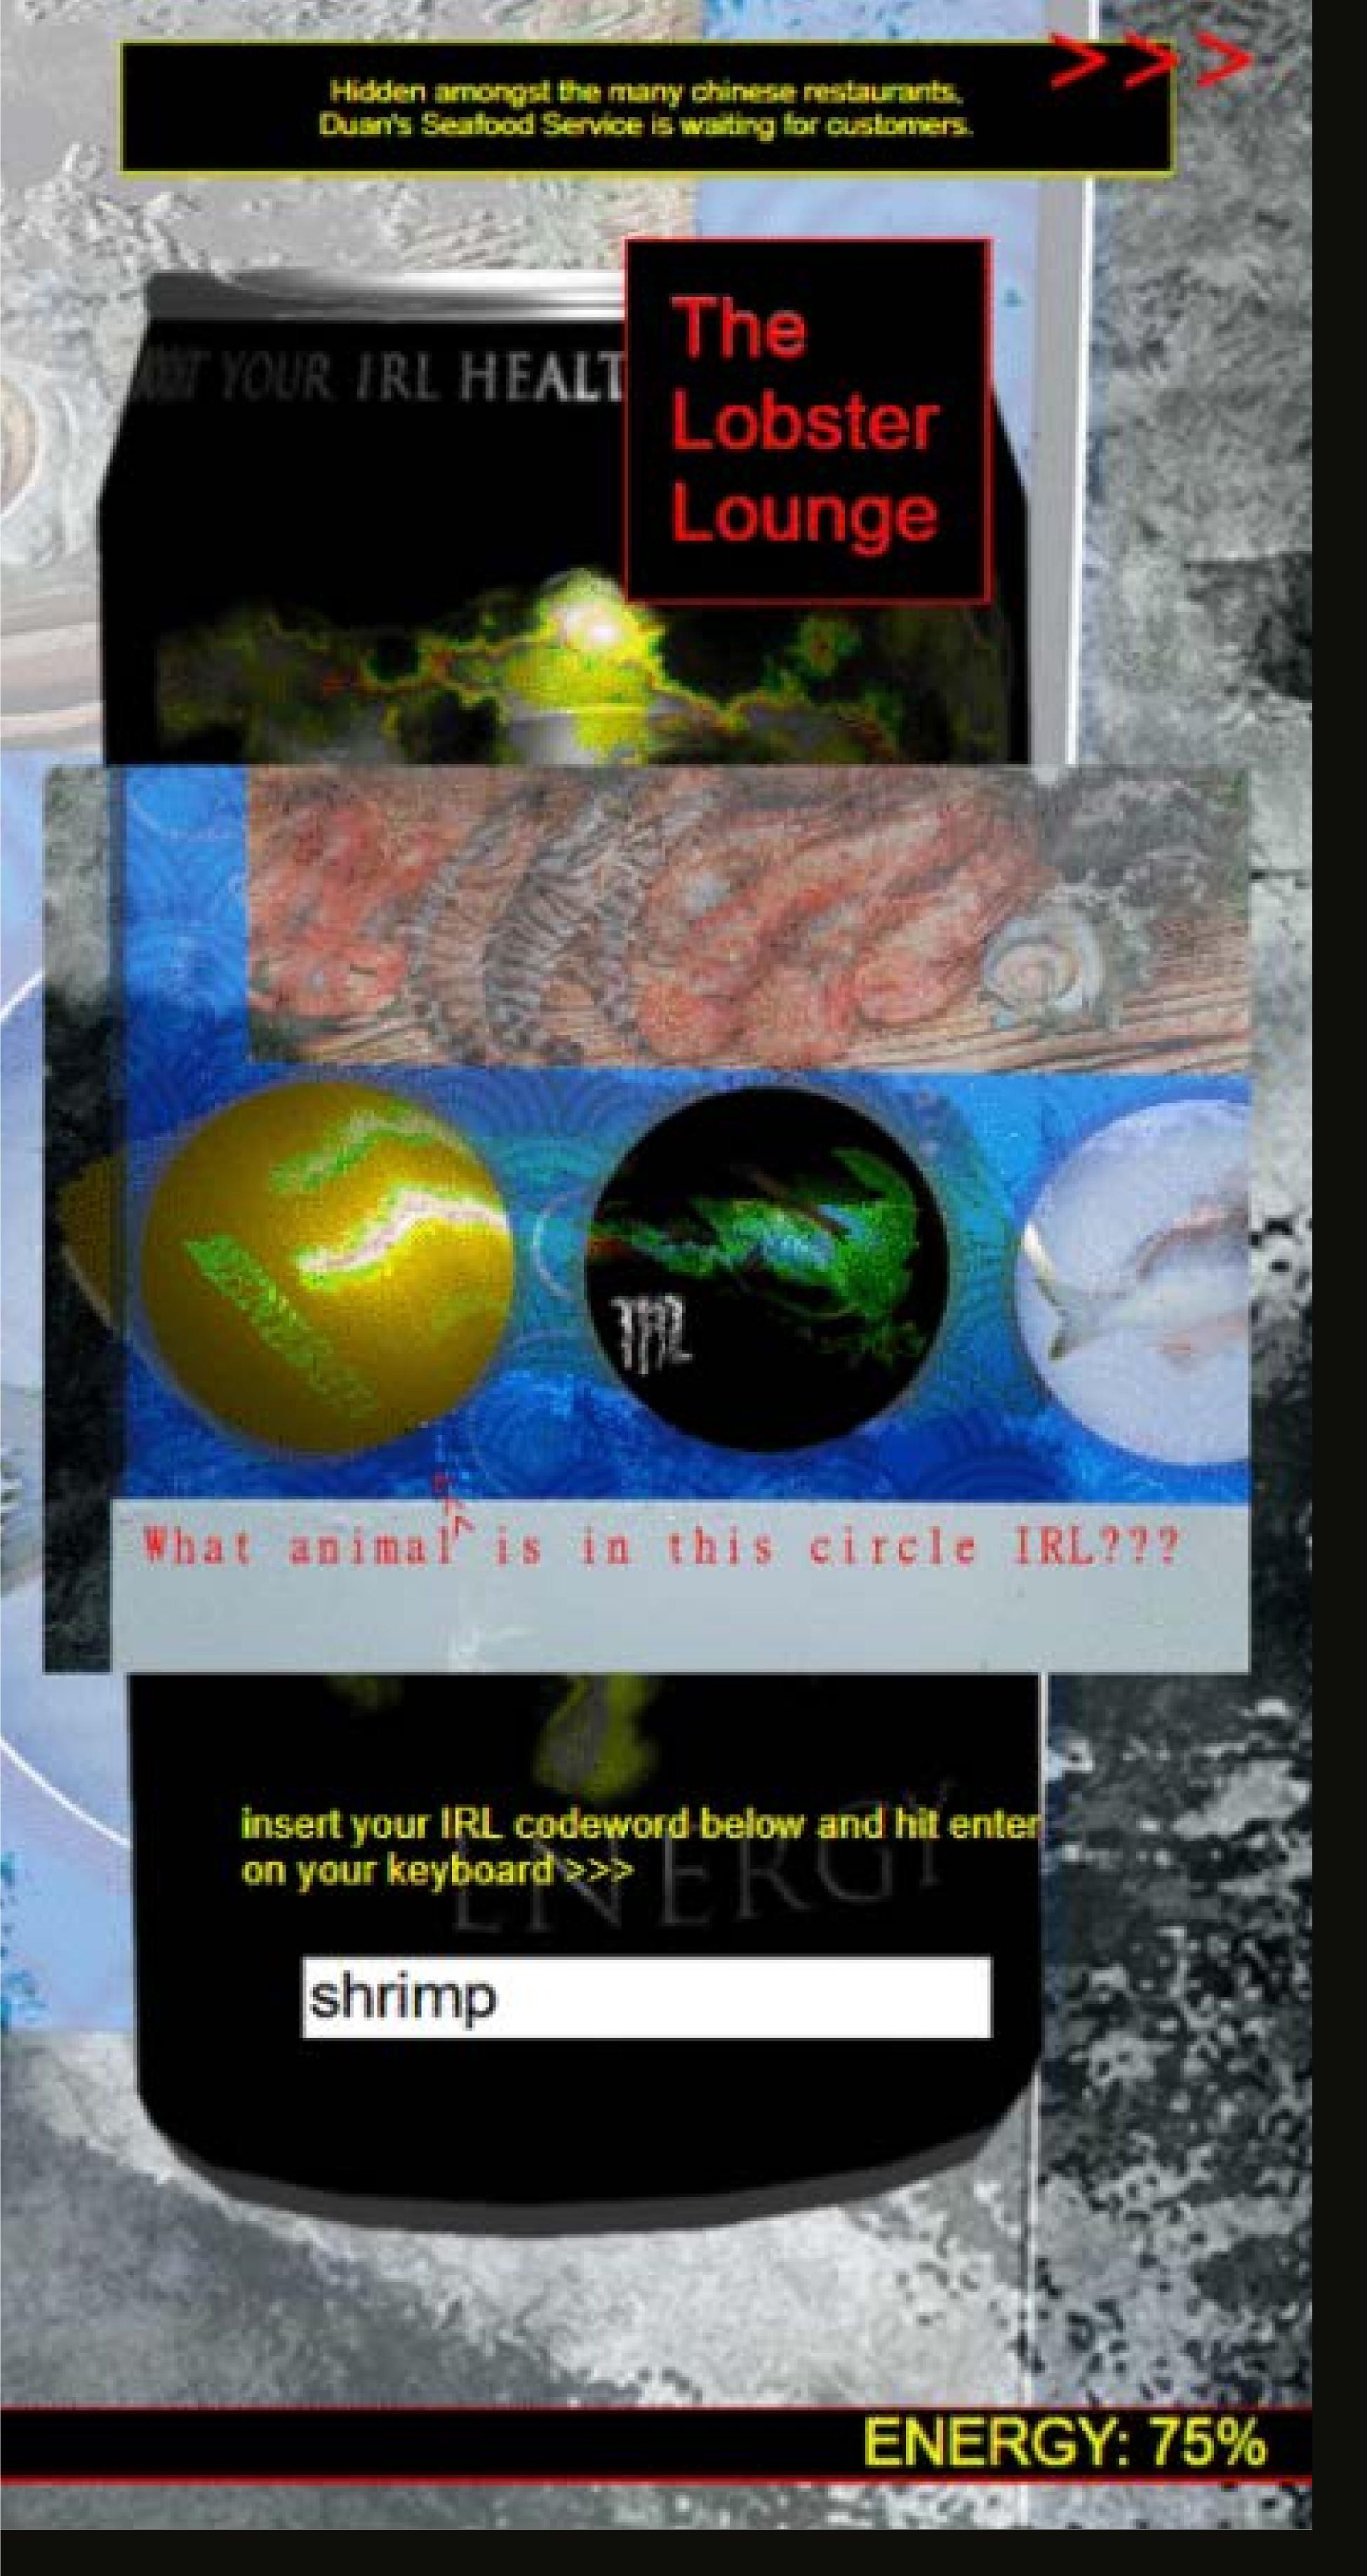

## OBJECTIVE:

You have entered Gateway 1. Find the 5 digit number code and enter it into the PORT to unlock dream log 1.

```
open gateway at
gateway 0002 19.05.2022
gateway 0003 19.05.2022
gateway 0004 19.05.2022
gateway 0005 19.05.2022
gateway 0006 19.05.2022
gateway 0007 19.05.2022
gateway 0008 19.05.2022
gateway 0009 19.05.2022
Identity Verification
please verify identity below.
Type 'help' + ENTER -- for available commands.
```

## OBJECTIVE:

Enter S/ash Gallery to step into the game and unlock gateway 1. Tap the different markers on the map in order to navigate and receive objectives. When set to the right digit, the modules in the locations will reveal a port number. Enter it above to collect dream logs. Follow the blue markers on the pavement to make your way through the landmarks.