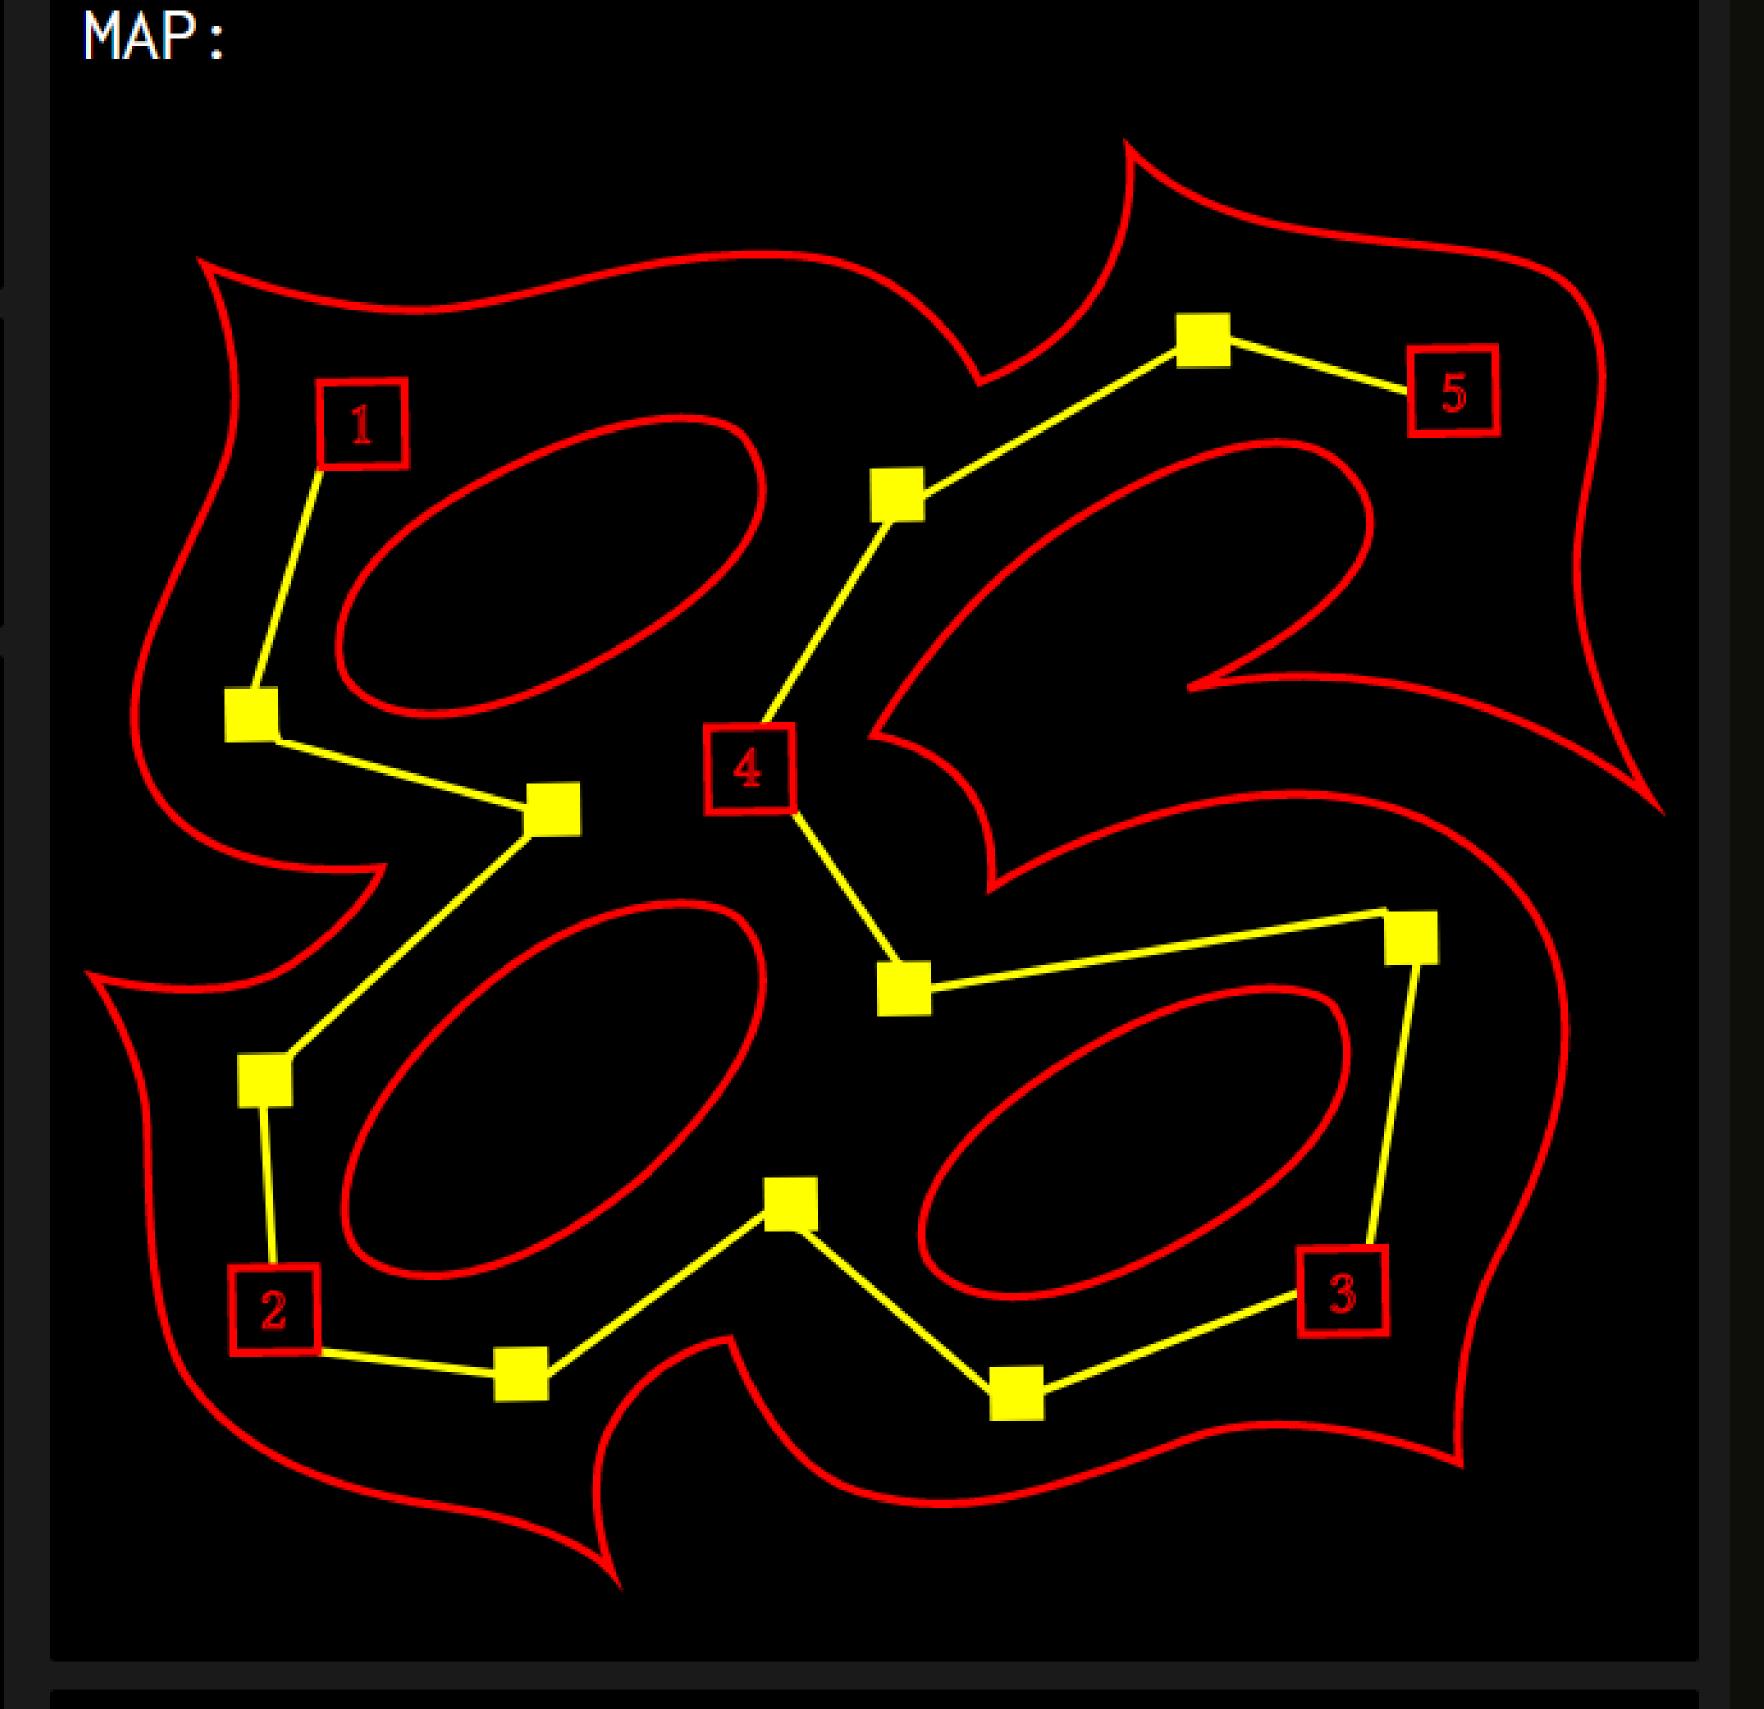

## OBJECTIVE:

Enter S/ash Gallery to step into the game and unlock gateway 1. Tap the different markers on the map in order to navigate and receive objectives. When set to the right digit, the modules in the locations will reveal a port number. Enter it above to collect dream logs. Follow the blue markers on the pavement to make your way through the landmarks.